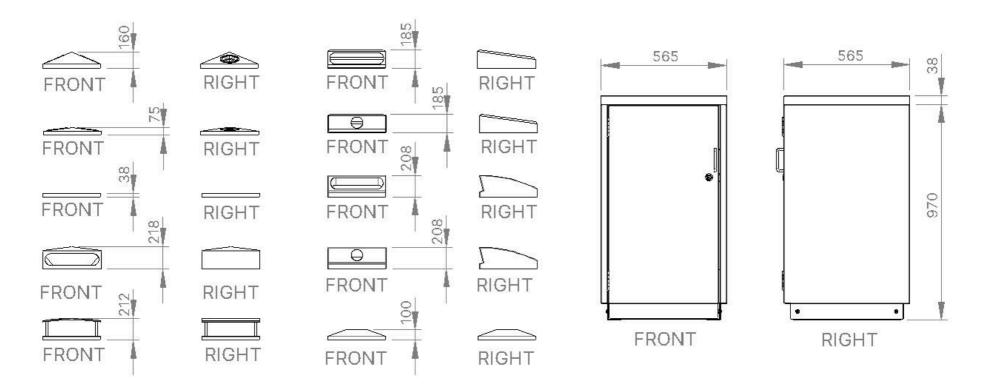

## **Specifications**

| Lid Style               | Body Material and Finish           |
|-------------------------|------------------------------------|
| Flat Top                | Zinc Seal Powder coated            |
| Flat Top With Canopy    | 304 Stainless Steel Satin Polished |
| Tapered Front Recycling | Weathering Steel Corten            |
| Tapered Front Litter    | Lid Material and Finish            |
| Low Pyramid Recycling   | Zinc Seal Powder coated            |
| High Pyramid Recycling  | 304 Stainless Steel Satin Polished |
| Curved Litter           | Perforation Type                   |
| Curved Recycling        | Square Perforations                |
| Pyramid Front           | Triangular Perforations            |
| Pyramid Top             | No Perforations                    |