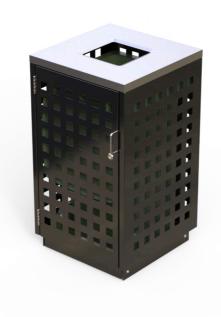

## **Specifications**

| Lid Style               | Body Material and Finish           |
|-------------------------|------------------------------------|
| Flat Top                | Zinc Seal Powder coated            |
| Flat Top With Canopy    | 304 Stainless Steel Satin Polished |
| Tapered Front Recycling | Weathering Steel Corten            |
| Tapered Front Litter    | Lid Material and Finish            |
| Low Pyramid Recycling   | Zinc Seal Powder coated            |
| High Pyramid Recycling  | 304 Stainless Steel Satin Polished |
| Curved Litter           | Perforation Type                   |
| Curved Recycling        | Square Perforations                |
| Pyramid Front           | Triangular Perforations            |
| Pyramid Top             | No Perforations                    |