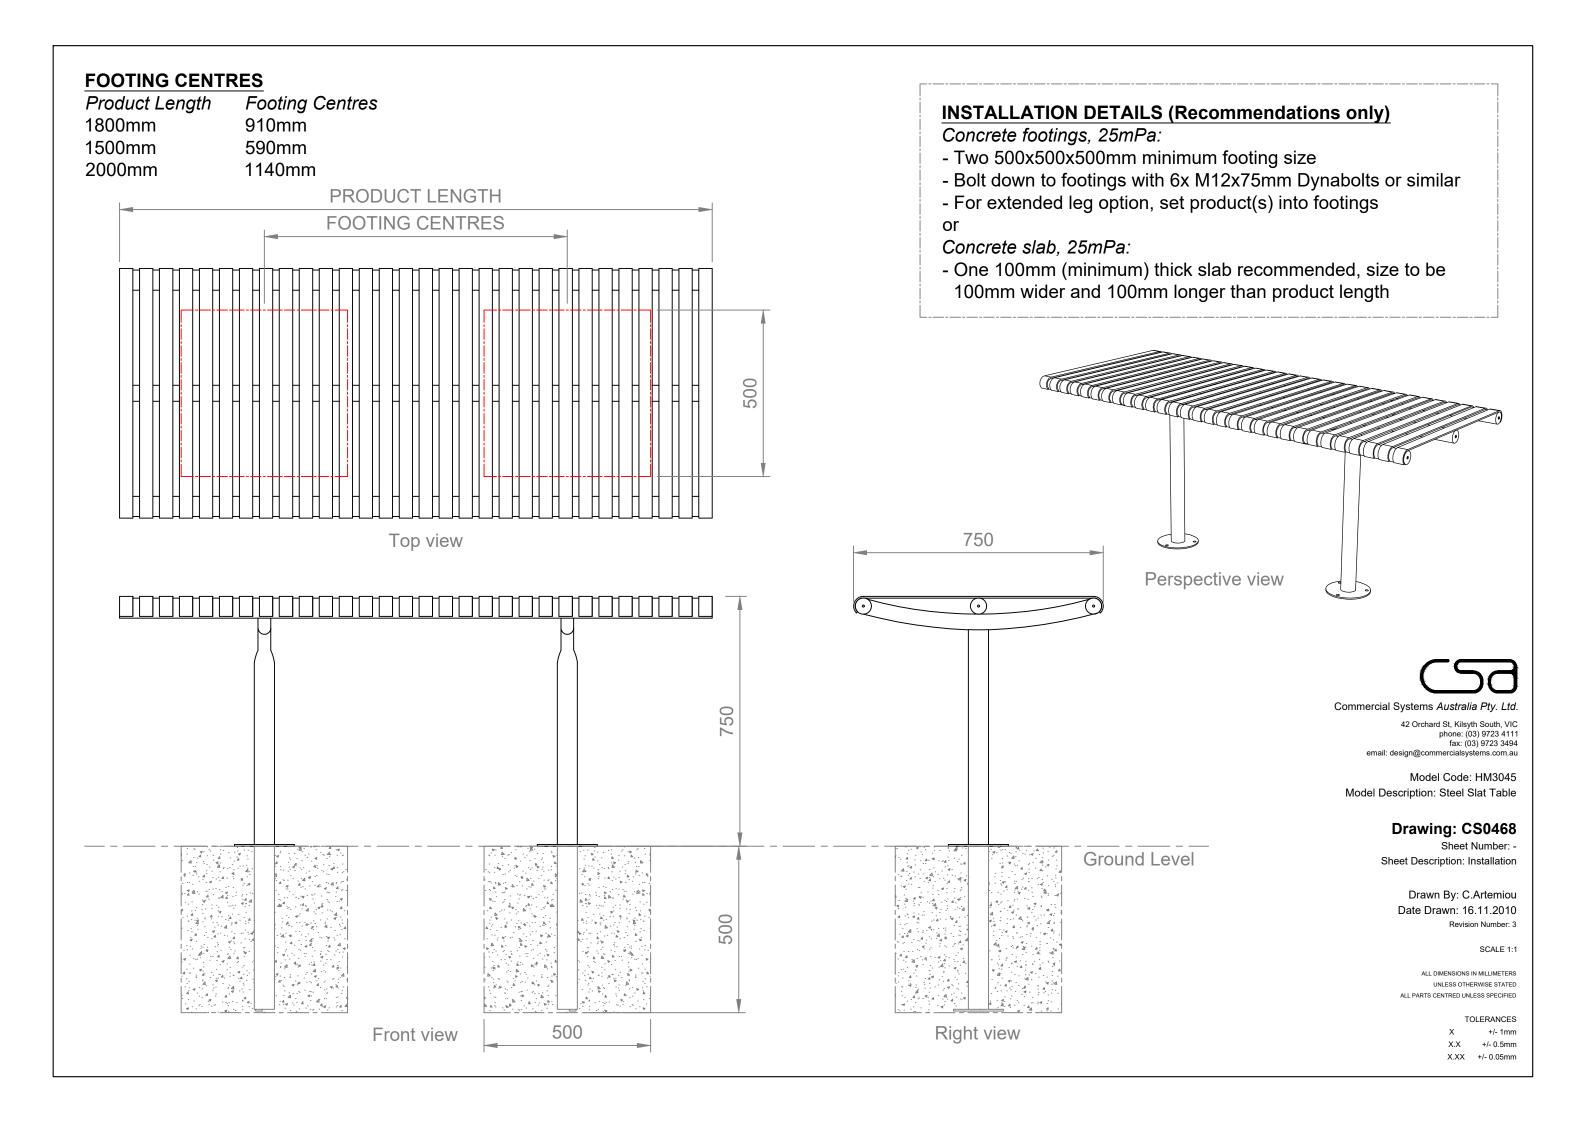

## 1780 **FOOTING CENTRES INSTALLATION DETAILS (Recommendations only)** FOOTING CENTRES (BENCHES) Footing Centres (Table) Footing Centres (Benches) Product Length Concrete footings, 25mPa: 1380mm 1800mm 910mm - Two 500x500x500mm minimum footing size 1080mm 1500mm 590mm - Two 300x300x300mm minimum footing size 2000mm 1140mm 1620mm - Bolt down to footings with 6x M12x75mm Dynabolts per product, or similar - For extended leg option, set product(s) into footings Concrete slab, 25mPa: - One 100mm (minimum) thick slab recommended, size to be FOOTING CENTRES (TABLE) 100mm wider and 100mm longer than setting length Perspective view Top view 750 400 400 450 **Ground Level** 500 Right view Front view

Commercial Systems Australia Pty. Ltd.

Model Description: Steel Slat Table

Sheet Description: Installation - Setting

42 Orchard St, Kilsyth South, VIC phone: (03) 9723 4111 fax: (03) 9723 3494

Model Code: HM3045

Drawing: CS0468

Drawn By: C.Artemiou

Date Drawn: 16.11.2010

X.X

Sheet Number: -

Revision Number: 4

UNLESS OTHERWISE STATED ALL PARTS CENTRED UNLESS SPECIFIED

SCALE 1:1