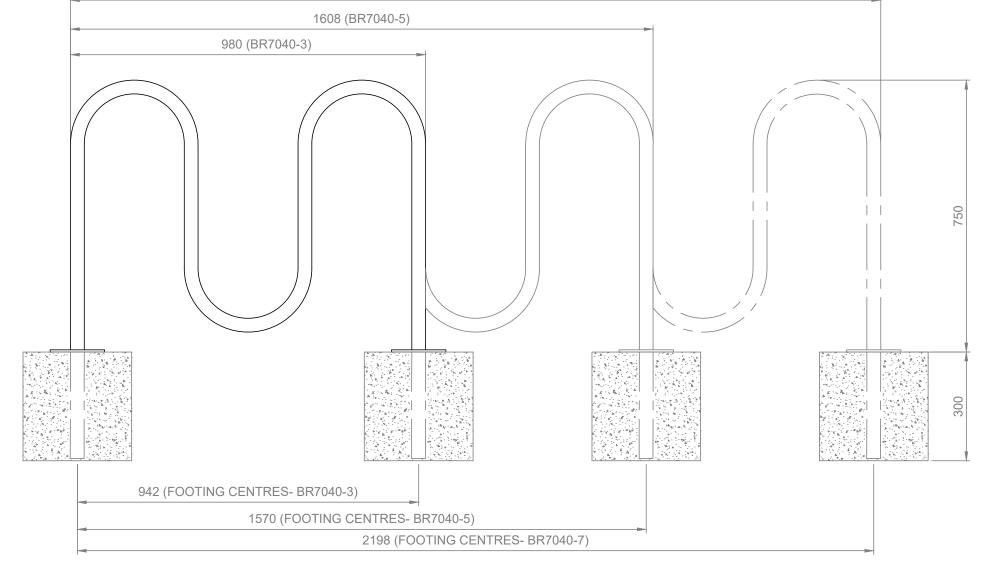

2236 (BR7040-7)



## **INSTALLATION DETAILS (Recommendations only)**

- Two 300x300x300mm minimum footing size - Bolt to footings with 6x M12x75mm Dynabolts or similar Concrete core drilling - For extended leg - Core drill approx. Ø39mm for SS to 300mm min. depth - Set products into footings and fill with concrete

- BR7040-3: One 1100x500x100mm (minimum) thick slab - BR7040-5: One 1700x500x100mm (minimum) thick slab - BR7040-7: One 2400x500x100mm (minimum) thick slab



Commercial Systems Australia Pty. Ltd.

42 Orchard St, Kilsyth South, VIC phone: (03) 9723 4111 fax: (03) 9723 3494

Model Code: BR7040-Model Description: Loop Bike Rack

## Drawing: CS0454

Sheet Number: -Sheet Description: Installation

> Drawn By: GS Date Drawn: 03.09.2009 Revision Number: 3

> > SCALE 1:1

ALL DIMENSIONS IN MILLIMETER