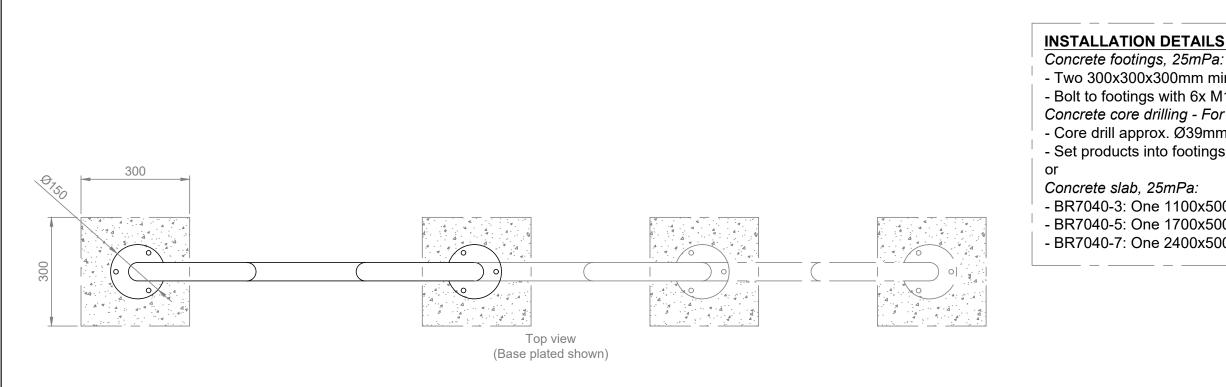

## **INSTALLATION DETAILS (Recommendations only)**

- Two 300x300x300mm minimum footing size - Bolt to footings with 6x M12x75mm Dynabolts or similar Concrete core drilling - For extended leg - Core drill approx. Ø39mm for SS to 300mm min. depth - Set products into footings and fill with concrete

- BR7040-3: One 1100x500x100mm (minimum) thick slab - BR7040-5: One 1700x500x100mm (minimum) thick slab - BR7040-7: One 2400x500x100mm (minimum) thick slab

Commercial Systems Australia Pty. Ltd.

42 Orchard St, Kilsyth South, VIC phone: (03) 9723 4111 fax: (03) 9723 3494