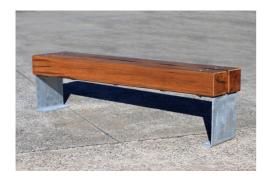

#### **DIMENSIONS**

The size of this bench depends on the type of timber and where it is being recycled from.

The timber beams for this furniture are salvaged from old power lines, railway sleepers or even old buildings. The character of this timber gives each piece of furniture its own unique character and style. No two benches will be exactly the same.

## **MATERIALS**

Frame: Mild steel

**Battens: Australian Hardwood Timber** 