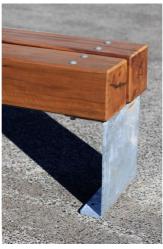

## **MATERIALS**

Frame: Mild steel

**Battens: Australian Hardwood Timber** 

#### **FIXINGS**

Bolt down fixing | Extended Leg