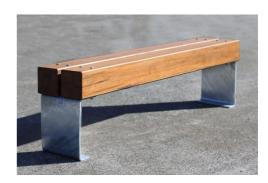

#### **DIMENSIONS**

The size of this bench depends on the type of timber and where it is being recycled from.

The timber beams for this furniture are salvaged from old power lines, railway sleepers or even old buildings. The character of this timber gives each piece of furniture its own unique character and style. No two benches will be exactly the same.

## **MATERIALS**

Frame: Mild steel

**Battens: Australian Hardwood Timber** 

## **FINISHES**

Frame: Powdercoated | Galvanised Battens: Quantum gold oil | Custom Oil | Bare