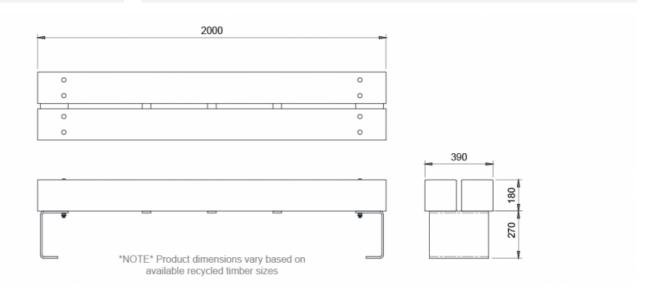

#### **DIMENSIONS**

The size of this bench depends on the type of timber and where it is being recycled from.

The timber beams for this furniture are salvaged from old power lines, railway sleepers or even old buildings. The character of this timber gives each piece of furniture its own unique character and style. No two benches will be exactly the same.