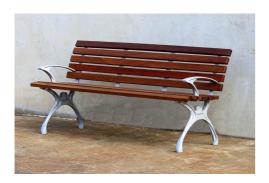

# TM4259: Wyndham Seat

### **MATERIALS**

Frame: Aluminium

Battens: Australian Hardwood Timber (Class 1) | Enviroslat Recycled Battens | Aluminium Battens

### **FINISHES**

Frame: Powdercoated | Natural Battens: Quantum gold oil | Enviroslat woodgrain | Natural or powdercoated

Note: Any standard Dulux colour available for powdercoated frames. Click here for Dulux Powdercoating Chart.

## **OTHER OPTIONS**

Armrests available for this product Custom modifications available