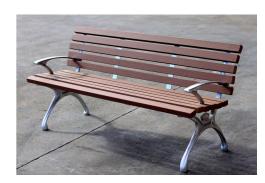

# TM4259: Wyndham Seat

### **MATERIALS**

Frame: Aluminium

Battens: Australian Hardwood Timber (Class 1) | Enviroslat Recycled Battens | Aluminium Battens

### **FINISHES**

Frame: Powdercoated | Natural Battens: Quantum gold oil | Enviroslat woodgrain | Natural or powdercoated

Note: Any standard Dulux colour available for powdercoated frames. Click here for Dulux Powdercoating Chart.

## **OTHER OPTIONS**

Armrests available for this product Custom modifications available