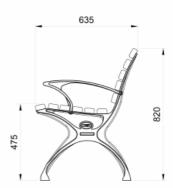

# TM4259: Wyndham Seat







## **DIMENSIONS**

Length: 1800mm | Width: 635mm | Height: 820mm

### **MATERIALS**

Frame: Aluminium

Battens: Australian Hardwood Timber (Class 1) | Enviroslat Recycled Battens | Aluminium Battens

### **FINISHES**

Frame: Powdercoated | Natural Battens: Quantum gold oil | Enviroslat woodgrain | Natural or powdercoated

Note: Any standard Dulux colour available for powdercoated frames. Click here for Dulux Powdercoating Chart.

Eternity, Zeus and Intensity ranges incur additional charges

### **FIXINGS**

Allthread Spigots to Chemset into Concrete (Standard) | Adjustable Bolt Down Feet

## **OTHER OPTIONS**

Armrests available for this product Custom modifications available