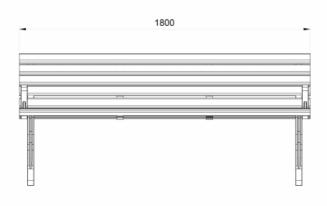

# TM4259: Wyndham Seat







## **DIMENSIONS**

Length: 1800mm | Width: 635mm | Height: 820mm

### **MATERIALS**

Frame: Aluminium

Battens: Australian Hardwood Timber (Class 1) | Enviroslat Recycled Battens | Aluminium Battens

### **FINISHES**

Frame: Powdercoated | Natural Battens: Quantum gold oil | Enviroslat woodgrain | Natural or powdercoated

Note: Any standard Dulux colour available for powdercoated frames. Click here for Dulux Powdercoating Chart.

Eternity, Zeus and Intensity ranges incur additional charges

### **FIXINGS**

Allthread Spigots to Chemset into Concrete (Standard) | Adjustable Bolt Down Feet

## **OTHER OPTIONS**

Armrests available for this product Custom modifications available