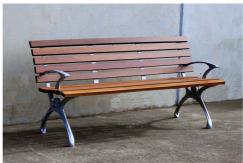

# TM4259: Wyndham Seat

### **MATERIALS**

Frame: Aluminium

Battens: Australian Hardwood Timber (Class 1) | Enviroslat Recycled Battens | Aluminium Battens

### **FINISHES**

Frame: Powdercoated | Natural Battens: Quantum gold oil | Enviroslat woodgrain | Natural or powdercoated

Note: Any standard Dulux colour available for powdercoated frames. Click here for Dulux Powdercoating Chart.

## **OTHER OPTIONS**

Armrests available for this product Custom modifications available