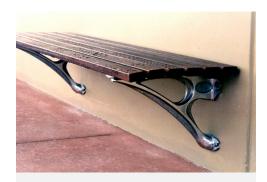

# TM4257: Wyndham Wall Mounted Bench

### **MATERIALS**

Frame: Aluminium Battens: Australian Hardwood Timber (Class 1) | Enviroslat Recycled Battens | Aluminium Battens

#### **FINISHES**

Frame: Powdercoated | Natural Battens: Quantum gold oil | Enviroslat woodgrain

Note: Any standard Dulux colour available for powdercoated frames. Click here for Dulux Powdercoating Chart.

#### **FIXINGS**

Wall mounted