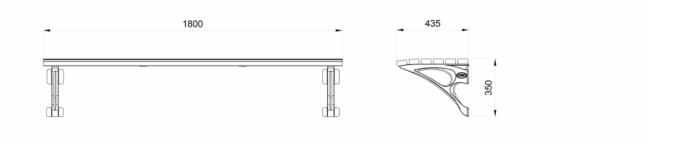

# TM4257: Wyndham Wall Mounted Bench



#### **DIMENSIONS**

Length: 1800mm | Width: 435mm | Height: 350mm

### **MATERIALS**

Frame: Aluminium Battens: Australian Hardwood Timber (Class 1) | Enviroslat Recycled Battens | Aluminium Battens

#### **FINISHES**

Frame: Powdercoated | Natural Battens: Quantum gold oil | Enviroslat woodgrain

Note: Any standard Dulux colour available for powdercoated frames. Click here for Dulux Powdercoating Chart.

Eternity, Zeus and Intensity ranges incur additional charges

#### **FIXINGS**

Wall mounted

## **OTHER OPTIONS**

Armrests available for this product Custom modifications available