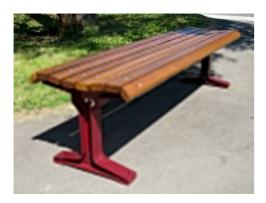

# TM4205: Esplanade Bench

### **DIMENSIONS**

Length: 1800mm | Width: 475mm | Height: 450mm

#### **MATERIALS**

Frame: Aluminium

**Battens: Australian Hardwood Timber** (Class 1) | Enviroslat Recycled Battens | Aluminium Battens

## **FINISHES**

Frame: Powdercoated | Natural Battens: Quantum gold oil | Enviroslat

woodgrain

Note: Any standard Dulux colour available for powdercoated frames. Click here for Dulux Powdercoating

Eternity, Zeus and Intensity ranges incur additional charges