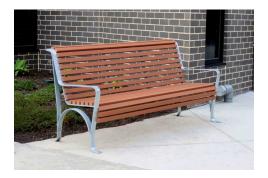

## TM4065: Classic Seat

DDA

### **DIMENSIONS**

Length: 1900mm | Width: 755mm | Height: 920mm

### **MATERIALS**

Frame: Mild steel

Battens: Australian Hardwood Timber | Enviroslat Recycled Battens

# FINISHES

Frame: Powdercoated | Galvanised Battens: Quantum gold oil | Enviroslat woodgrain

Note: Any standard Dulux colour available for powdercoated frames. Click here for Dulux Powdercoating Chart.

Eternity, Zeus and Intensity ranges incur additional charges