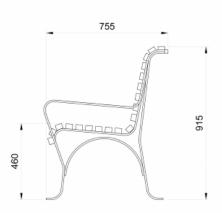

## TM4065: Classic Seat









DDA

### **DIMENSIONS**

Length: 1900mm | Width: 755mm | Height: 920mm

### **MATERIALS**

Frame: Mild steel

Battens: Australian Hardwood Timber | Enviroslat Recycled Battens

# FINISHES

Frame: Powdercoated | Galvanised Battens: Quantum gold oil | Enviroslat woodgrain

Note: Any standard Dulux colour available for powdercoated frames. Click here for Dulux Powdercoating Chart.

Eternity, Zeus and Intensity ranges incur additional charges

### **FIXINGS**

Bolt down fixing

#### **OTHER OPTIONS**

Armrests standard for this product Custom modifications available