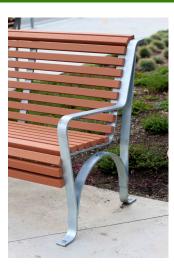

### **MATERIALS**

Frame: Mild steel

Battens: Australian Hardwood Timber | Enviroslat Recycled Battens

# FINISHES

Frame: Powdercoated | Galvanised Battens: Quantum gold oil | Enviroslat woodgrain

Note: Any standard Dulux colour available for powdercoated frames. Click here for Dulux Powdercoating Chart.

Eternity, Zeus and Intensity ranges incur additional charges

#### **OTHER OPTIONS**

Armrests standard for this product Custom modifications available