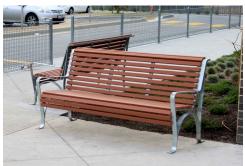

## TM4065: Classic Seat

DDA

### **MATERIALS**

Frame: Mild steel

Battens: Australian Hardwood Timber | Enviroslat Recycled Battens

# FINISHES

Frame: Powdercoated | Galvanised Battens: Quantum gold oil | Enviroslat woodgrain

Note: Any standard Dulux colour available for powdercoated frames. Click here for Dulux Powdercoating Chart.

Eternity, Zeus and Intensity ranges incur additional charges