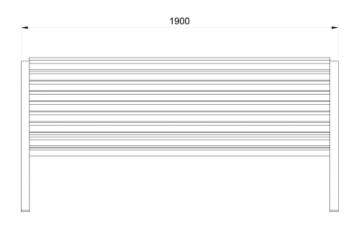

## TM4065: Classic Seat









DDA

### **DIMENSIONS**

Length: 1900mm | Width: 755mm | Height: 920mm

### **MATERIALS**

Frame: Mild steel

Battens: Australian Hardwood Timber | Enviroslat Recycled Battens

# FINISHES

Frame: Powdercoated | Galvanised Battens: Quantum gold oil | Enviroslat woodgrain

Note: Any standard Dulux colour available for powdercoated frames. Click here for Dulux Powdercoating Chart.

Eternity, Zeus and Intensity ranges incur additional charges

### **FIXINGS**

Bolt down fixing

#### **OTHER OPTIONS**

Armrests standard for this product Custom modifications available