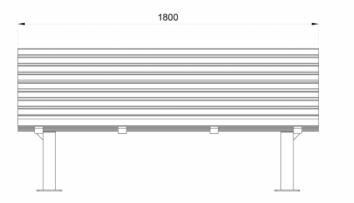

## TM4050: Park Seat







# DDA DDA

#### DIMENSIONS

Length: 1800mm | Width: 535mm | Height: 850mm

### MATERIALS

Frame: Mild steel Battens: Australian Hardwood Timber | Enviroslat Recycled Battens

#### **FINISHES**

Frame: Powdercoated | Galvanised Battens: Quantum gold oil | Enviroslat woodgrain

Note: Any standard Dulux colour available for powdercoated frames. Click here for Dulux Powdercoating Chart.

Eternity, Zeus and Intensity ranges incur additional charges

#### FIXINGS Bolt down fixing | Extended leg

OTHER OPTIONS Armrests available for this product Custom modifications available