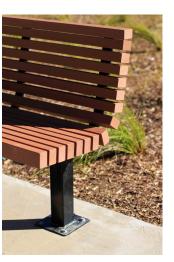

### MATERIALS

Frame: Mild steel Battens: Australian Hardwood Timber | Enviroslat Recycled Battens

#### **FINISHES**

Frame: Powdercoated | Galvanised Battens: Quantum gold oil | Enviroslat woodgrain

Note: Any standard Dulux colour available for powdercoated frames. Click here for Dulux Powdercoating Chart.

#### FIXINGS Bolt down fixing | Extended leg

OTHER OPTIONS Armrests available for this product Custom modifications available