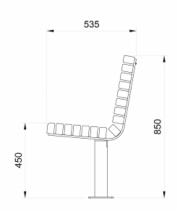

## TM4050: Park Seat







# DDA DDA

#### DIMENSIONS

Length: 1800mm | Width: 535mm | Height: 850mm

### MATERIALS

Frame: Mild steel Battens: Australian Hardwood Timber | Enviroslat Recycled Battens

#### **FINISHES**

Frame: Powdercoated | Galvanised Battens: Quantum gold oil | Enviroslat woodgrain

Note: Any standard Dulux colour available for powdercoated frames. Click here for Dulux Powdercoating Chart.

Eternity, Zeus and Intensity ranges incur additional charges

#### FIXINGS Bolt down fixing | Extended leg

OTHER OPTIONS Armrests available for this product Custom modifications available