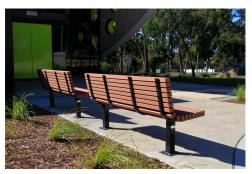

## TM4050: Park Seat

#### FIXINGS Bolt down fixing | Extended leg

OTHER OPTIONS Armrests available for this product Custom modifications available