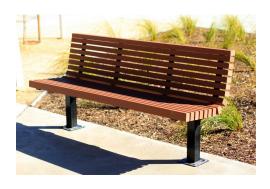

## TM4050: Park Seat

#### DIMENSIONS

Length: 1800mm | Width: 535mm | Height: 850mm

### MATERIALS

Frame: Mild steel Battens: Australian Hardwood Timber | Enviroslat Recycled Battens

#### **FINISHES**

Frame: Powdercoated | Galvanised Battens: Quantum gold oil | Enviroslat woodgrain

Note: Any standard Dulux colour available for powdercoated frames. Click here for Dulux Powdercoating Chart.

#### FIXINGS Bolt down fixing | Extended leg

OTHER OPTIONS Armrests available for this product Custom modifications available