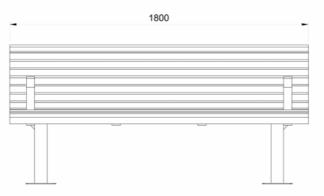

# Commercial Systems Australia Pty. Ltd.

## TM4035: Vertical Slat Seat with Arms







FIXINGS Bolt down fixing | Extended leg

OTHER OPTIONS Armrests standard for this product Custom modifications available

### DIMENSIONS

Length: 1800mm | Width: 575mm | Height: 845mm

#### MATERIALS

Frame: Mild steel | 304 Stainless Steel Battens: Australian Hardwood Timber (Class 1) | Enviroslat Recycled Battens

#### **FINISHES**

Frame: Powdercoated | Galvanised | Satin polished Battens: Quantum Gold oil | Enviroslat woodgrain

Note: Any standard Dulux colour available for powdercoated frames. Click here for Dulux Powdercoating Chart.

Eternity, Zeus and Intensity ranges incur additional charges