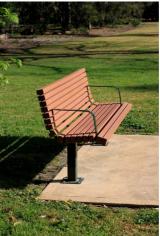

## TM4035: Vertical Slat Seat with Arms

FIXINGS Bolt down fixing | Extended leg

OTHER OPTIONS Armrests standard for this product Custom modifications available

#### MATERIALS

Frame: Mild steel | 304 Stainless Steel Battens: Australian Hardwood Timber (Class 1) | Enviroslat Recycled Battens

#### **FINISHES**

Frame: Powdercoated | Galvanised | Satin polished Battens: Quantum Gold oil | Enviroslat woodgrain

Note: Any standard Dulux colour available for powdercoated frames. Click here for Dulux Powdercoating Chart.