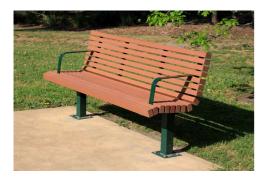

## TM4035: Vertical Slat Seat with Arms

FIXINGS Bolt down fixing | Extended leg

OTHER OPTIONS Armrests standard for this product Custom modifications available

#### MATERIALS

Frame: Mild steel | 304 Stainless Steel Battens: Australian Hardwood Timber (Class 1) | Enviroslat Recycled Battens

#### **FINISHES**

Frame: Powdercoated | Galvanised | Satin polished Battens: Quantum Gold oil | Enviroslat woodgrain

Note: Any standard Dulux colour available for powdercoated frames. Click here for Dulux Powdercoating Chart.