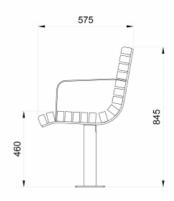

# Commercial Systems Australia Pty. Ltd.

## TM4035: Vertical Slat Seat with Arms







FIXINGS Bolt down fixing | Extended leg

OTHER OPTIONS Armrests standard for this product Custom modifications available

### DIMENSIONS

Length: 1800mm | Width: 575mm | Height: 845mm

#### MATERIALS

Frame: Mild steel | 304 Stainless Steel Battens: Australian Hardwood Timber (Class 1) | Enviroslat Recycled Battens

#### **FINISHES**

Frame: Powdercoated | Galvanised | Satin polished Battens: Quantum Gold oil | Enviroslat woodgrain

Note: Any standard Dulux colour available for powdercoated frames. Click here for Dulux Powdercoating Chart.

Eternity, Zeus and Intensity ranges incur additional charges