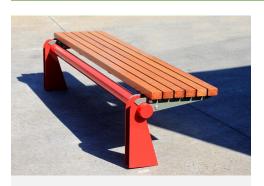

## TM4611: Vivid Bench

DIMENSIONS Length: 1800mm | Width: 500mm | Height: 450mm

## **MATERIALS**

Top frame: Mild steel | 304 Stainless Steel | Corten Base frame: Mild steel | 304 Stainless Steel

Base frame: Mild steel | 304 Stainless Steel Battens: Australian Hardwood Timber (Class 1) | Enviroslat Recycled Battens

## **FINISHES**

Top frame: Powdercoated | Galvanised | Satin polished | Rustic corten Base frame: Powdercoated | Galvanised | Satin polished Battens: Quantum Gold oil | Enviroslat woodgrain

FIXINGS Bolt down fixing | Extended leg