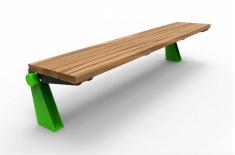

## TM4611: Vivid Bench

DIMENSIONS Length: 1800mm | Width: 500mm | Height: 450mm

## **MATERIALS**

Top frame: Mild steel | 304 Stainless Steel | Corten Base frame: Mild steel | 304 Stainless Steel

Base frame: Mild steel | 304 Stainless Steel Battens: Australian Hardwood Timber (Class 1) | Enviroslat Recycled Battens

## **FINISHES**

Top frame: Powdercoated | Galvanised | Satin polished | Rustic corten Base frame: Powdercoated | Galvanised | Satin polished Battens: Quantum Gold oil | Enviroslat woodgrain

FIXINGS Bolt down fixing | Extended leg