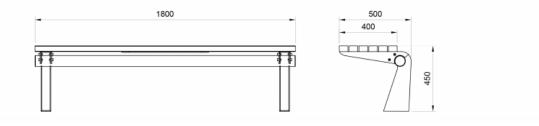

## TM4611: Vivid Bench

DIMENSIONS Length: 1800mm | Width: 500mm | Height: 450mm