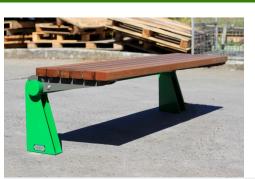

## TM4611: Vivid Bench

DIMENSIONS Length: 1800mm | Width: 500mm | Height: 450mm

## **MATERIALS**

Top frame: Mild steel | 304 Stainless Steel | Corten Base frame: Mild steel | 304 Stainless Steel

Base frame: Mild steel | 304 Stainless Steel Battens: Australian Hardwood Timber (Class 1) | Enviroslat Recycled Battens

## **FINISHES**

Top frame: Powdercoated | Galvanised | Satin polished | Rustic corten Base frame: Powdercoated | Galvanised | Satin polished Battens: Quantum Gold oil | Enviroslat woodgrain

FIXINGS Bolt down fixing | Extended leg