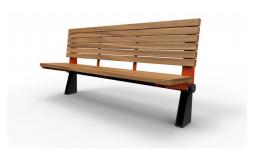

# TM4610: Vivid Seat

DDA

# **MATERIALS**

Top frame: Mild steel | 304 Stainless Steel |

Base frame: Mild steel | 304 Stainless Steel Battens: Australian Hardwood Timber (Class 1) | Enviroslat Recycled Battens

# **FINISHES**

Top frame: Powdercoated | Galvanised | Satin polished | Rustic corten Base frame: Powdercoated | Galvanised | Satin polished Battens: Quantum Gold oil | Enviroslat woodgrain