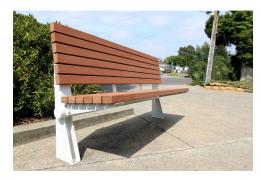

# TM4610: Vivid Seat

DDA

# **MATERIALS**

Top frame: Mild steel | 304 Stainless Steel |

Base frame: Mild steel | 304 Stainless Steel Battens: Australian Hardwood Timber (Class 1) | Enviroslat Recycled Battens

# **FINISHES**

Top frame: Powdercoated | Galvanised | Satin polished | Rustic corten Base frame: Powdercoated | Galvanised | Satin polished Battens: Quantum Gold oil | Enviroslat woodgrain