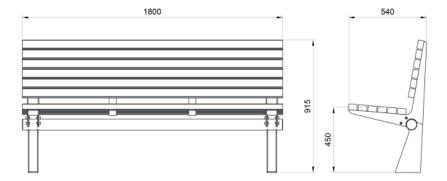

# TM4610: Vivid Seat









DDA

### **DIMENSIONS**

Length: 1800mm | Width: 540mm | Height: 915mm

# **MATERIALS**

Top frame: Mild steel | 304 Stainless Steel |

Base frame: Mild steel | 304 Stainless Steel Battens: Australian Hardwood Timber (Class 1) | Enviroslat Recycled Battens

# **FINISHES**

Top frame: Powdercoated | Galvanised | Satin polished | Rustic corten Base frame: Powdercoated | Galvanised | Satin polished Battens: Quantum Gold oil | Enviroslat woodgrain

### **FIXINGS**

Bolt down fixing | Extended leg

# **OTHER OPTIONS**

Armrests available for this product Custom modifications available