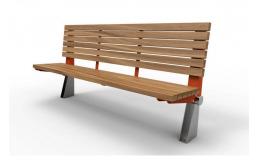

# TM4610: Vivid Seat

DDA

# **MATERIALS**

Top frame: Mild steel | 304 Stainless Steel |

Base frame: Mild steel | 304 Stainless Steel Battens: Australian Hardwood Timber (Class 1) | Enviroslat Recycled Battens

# **FINISHES**

Top frame: Powdercoated | Galvanised | Satin polished | Rustic corten Base frame: Powdercoated | Galvanised | Satin polished Battens: Quantum Gold oil | Enviroslat woodgrain