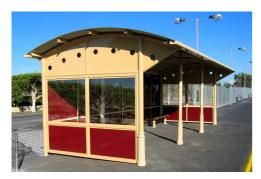

# **BS8125: Heritage Shelter**

# Wheelchair Accessible

# **DIMENSIONS**

Length: 9000mm | Depth: 3685mm |

Height: 2950mm