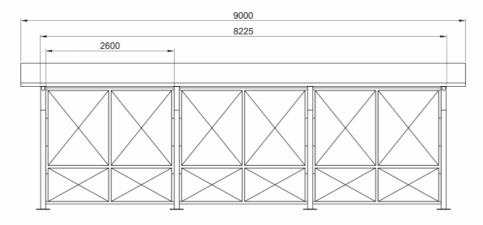

# **BS8125: Heritage Shelter**







# Wheelchair Accessible

# **DIMENSIONS**

Length: 9000mm | Depth: 3685mm |

Height: 2950mm

#### **MATERIALS**

Frame: Mild steel

Roof: Colourbond corrugated sheet Panels: Folded galvanised sheet Windows: Expanded mesh or clear

polycarbonate

#### **FINISHES**

Frame: Galvanised | Galvanised – Two pack polyurethane paint | Galvanised & Powdercoated

Note: Any standard Dulux colour available for powdercoated frames. Click here to find the Dulux Powdercoating Chart.

Eternity, Zeus and Intensity ranges incur additional charges

# **FIXINGS**

Bolt down fixing.

# **OTHER OPTIONS**

Custom modifications available, including custom sizes, concealed drainage, panel material options and CSA seating