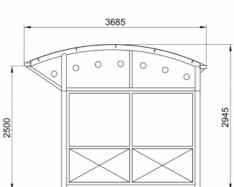

# **BS8125: Heritage Shelter**







# Wheelchair Accessible

# **DIMENSIONS**

Length: 9000mm | Depth: 3685mm |

Height: 2950mm

#### **MATERIALS**

Frame: Mild steel

Roof: Colourbond corrugated sheet Panels: Folded galvanised sheet Windows: Expanded mesh or clear

polycarbonate

#### **FINISHES**

Frame: Galvanised | Galvanised – Two pack polyurethane paint | Galvanised & Powdercoated

Note: Any standard Dulux colour available for powdercoated frames. Click here to find the Dulux Powdercoating Chart.

Eternity, Zeus and Intensity ranges incur additional charges

# **FIXINGS**

Bolt down fixing.

# **OTHER OPTIONS**

Custom modifications available, including custom sizes, concealed drainage, panel material options and CSA seating