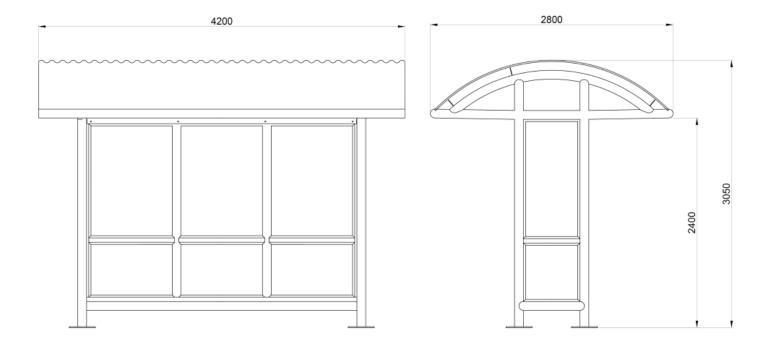

# **BS8050: Olympic Bus Shelter**



Family friendly

DDA DDA

## DIMENSIONS

Length: 4200mm | Depth: 2800mm | Height: 3050mm

## MATERIALS

Frame: Mild steel Roof: Colourbond corrugated sheet Glazing: Clear Polycarbonate

#### **FINISHES**

Frame: Galvanised | Galvanised – Two pack polyurethane paint

Note: Any standard Dulux colour available for painted frames. Click here for Dulux Colour Chart.

Eternity, Zeus and Intensity ranges incur additional charges

## FIXINGS

Specific to context

## **OTHER OPTIONS**

Concealed drainage through end posts Custom modifications available, including custom sizes, panel material options and CSA seating