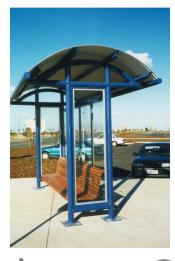

# **BS8050: Olympic Bus Shelter**

Family friendly

DDA DDA

## DIMENSIONS

Length: 4200mm | Depth: 2800mm | Height: 3050mm

## MATERIALS

Frame: Mild steel Roof: Colourbond corrugated sheet Glazing: Clear Polycarbonate

#### **FINISHES**

Frame: Galvanised | Galvanised – Two pack polyurethane paint

Note: Any standard Dulux colour available for painted frames. Click here for Dulux Colour Chart.

Eternity, Zeus and Intensity ranges incur additional charges