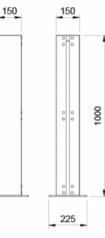

# SB2156: Block Bollard

DIMENSIONS Width: 150mm | Depth: 150mm | Height: 1000mm