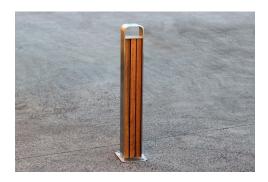

# SB2101: Urbania Bollard

#### **MATERIALS**

Frame: Mild steel | 304 Stainless Steel | 316 Stainless Steel Battens: Australian Hardwood Timber (Class 1) | Enviroslat Battens

## **FINISHES**

Frame: Powdercoated | Galvanised | Satin polished

Note: Any standard Dulux colour available for powdercoated frames. Click here for Dulux Powdercoating Chart.

Eternity, Zeus and Intensity ranges incur additional charges