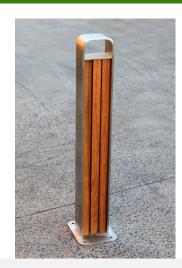

# SB2101: Urbania Bollard

#### **MATERIALS**

Frame: Mild steel | 304 Stainless Steel | 316 Stainless Steel Battens: Australian Hardwood Timber (Class 1) | Enviroslat Battens

## **FINISHES**

Frame: Powdercoated | Galvanised | Satin polished

Note: Any standard Dulux colour available for powdercoated frames. Click here for Dulux Powdercoating Chart.

Eternity, Zeus and Intensity ranges incur additional charges