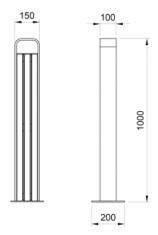

# SB2101: Urbania Bollard







## **DIMENSIONS**

Width: 150mm | Depth: 100mm | Height: 1000mm

#### **MATERIALS**

Frame: Mild steel | 304 Stainless Steel | 316 Stainless Steel Battens: Australian Hardwood Timber (Class 1) | Enviroslat Battens

## **FINISHES**

Frame: Powdercoated | Galvanised | Satin polished

Note: Any standard Dulux colour available for powdercoated frames. Click here for Dulux Powdercoating Chart.

Eternity, Zeus and Intensity ranges incur additional charges

Battens: Quantum Gold oil | Enviroslat woodgrain

### **FIXINGS**

Bolt down fixing | Extended leg | Removable In-Ground Sleeve | Hinged/Fold down

#### **OTHER OPTIONS**

Custom modifications available