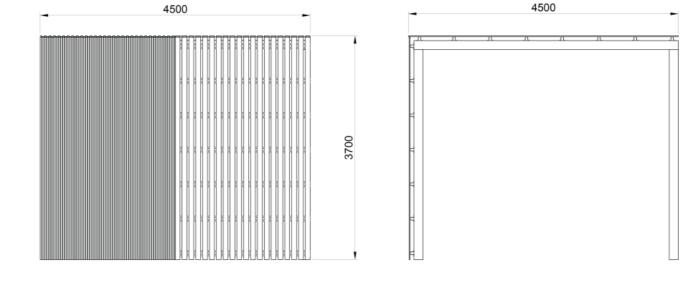

4500mm | Depth: 4500mm | Height: 3700mm

#### MATERIALS

Frame: Mild steel Roof: Colourbond corrugated sheet Battens: Australian Hardwood Timber (Class 1) | Enviroslat Recycled Battens

#### **FINISHES**

Frame: Galvanised | Galvanised – Two pack polyurethane paint | Mild steel – Galvanised and powdercoated Battens: Quantum Gold Oil | Enviroslat woodgrain

Note: Any standard Dulux colour available for powdercoated frames. Click here to find the Dulux Powdercoating Chart.

Eternity, Zeus and Intensity ranges incur additional charges

## FIXINGS

Specific to context

#### **OTHER OPTIONS**

Custom modifications available, including custom sizes, wind protecting side walls and wall mounted CSA seating  $% \left( \mathcal{L}^{2}\right) =\left( \mathcal{L}^{2}\right) \left( \mathcal{L}^{2}$