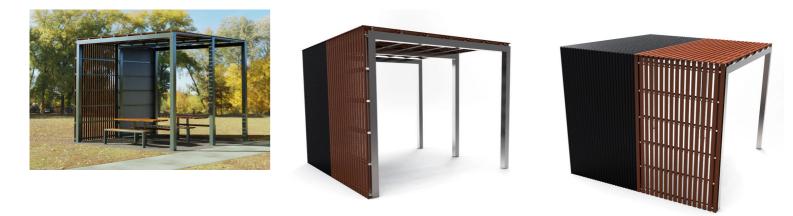

# **BS8158: Kubos Shelter**

#### MATERIALS

Frame: Mild steel Roof: Colourbond corrugated sheet Battens: Australian Hardwood Timber (Class 1) | Enviroslat Recycled Battens

#### **FINISHES**

Frame: Galvanised | Galvanised – Two pack polyurethane paint | Mild steel – Galvanised and powdercoated Battens: Quantum Gold Oil | Enviroslat woodgrain

Note: Any standard Dulux colour available for powdercoated frames. Click here to find the Dulux Powdercoating Chart.

#### **OTHER OPTIONS**

Custom modifications available, including custom sizes, wind protecting side walls and wall mounted CSA seating  $% \left( \mathcal{L}^{2}\right) =\left( \mathcal{L}^{2}\right) \left( \mathcal{L}^{2}$ 