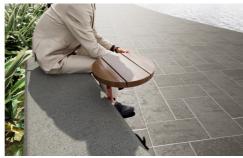

# TM4717: Wall Mounted Side Table

DIMENSIONS Diameter: 350mm

## OTHER OPTIONS

Concrete Bench Not Supplied

Custom modifications available

LEFT VIEW

ALL AND ANG A