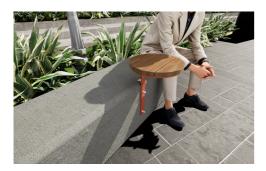

# TM4717: Wall Mounted Side Table

DIMENSIONS Diameter: 350mm

## OTHER OPTIONS

Concrete Bench Not Supplied

Custom modifications available

LEFT VIEW

ALL AND ANG A