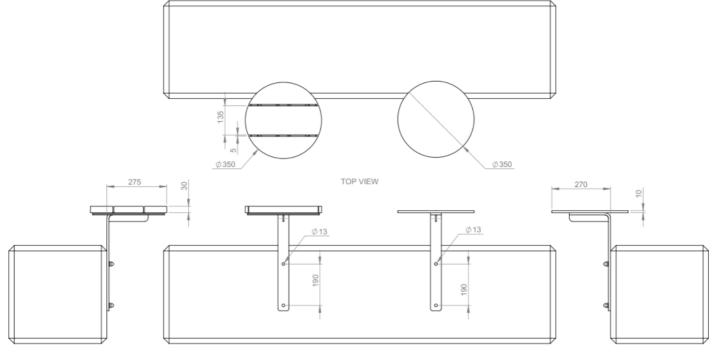

# TM4717: Wall Mounted Side Table

DIMENSIONS Diameter: 350mm

### MATERIALS

Frame: Mild steel | 304 Stainless Steel | Corten Surface: Australian Hardwood Timber (Class 1) | Enviroslat Recycled Battens | Steel

## OTHER OPTIONS

Concrete Bench Not Supplied

Custom modifications available

LEFT VIEW

ALL AND ANG A