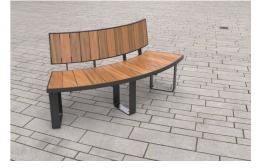

# TM4743: Porto Curved Seat. Internal Backrest

Length: As per radius/angle | Width: 450mm | Height: 830mm

This seat is the TM4745 Curved Porto bench (View here) with a backrest to the internal radius.