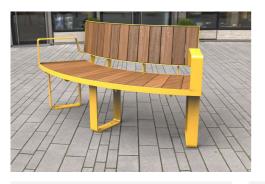

# TM4743: Porto Curved Seat. Internal Backrest

Length: As per radius/angle | Width: 450mm | Height: 830mm

This seat is the TM4745 Curved Porto bench (View here) with a backrest to the internal radius.