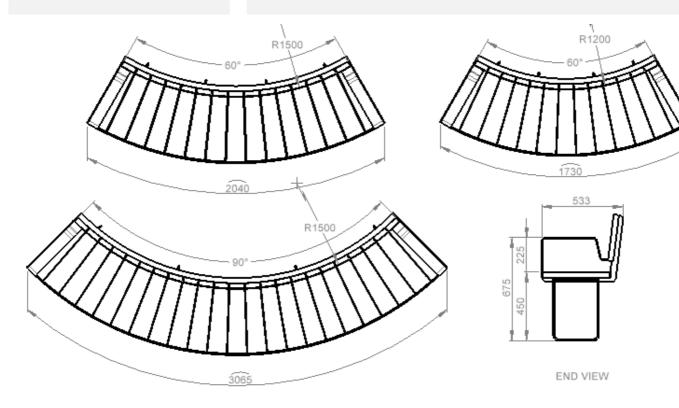

# TM4743: Porto Curved Seat. Internal Backrest

Length: As per radius/angle | Width: 450mm | Height: 830mm