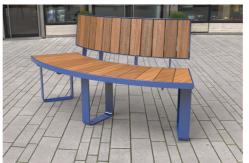

# TM4743: Porto Curved Seat. Internal Backrest

Length: As per radius/angle | Width: 450mm | Height: 830mm

This seat is the TM4745 Curved Porto bench (View here) with a backrest to the internal radius.