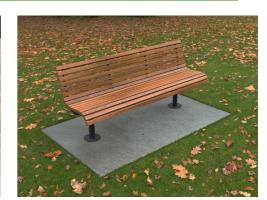

# TM4118: Albert Park Picnic Seat

## **FIXINGS**

Bolt down fixing | Extended leg