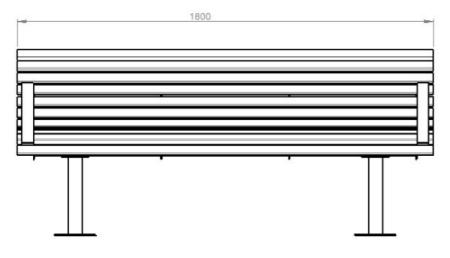

# **DIMENSIONS**

Length: 1800mm | Width: 550mm | Height: 800mm

## **OTHER OPTIONS**

**Custom modifications available** 

FRONT VIEW END VIEW