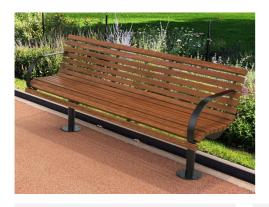

# TM4118: Albert Park Picnic Seat

## **MATERIALS**

Frame: Mild steel

Battens: Australian Hardwood Timber |

**Enviroslat Recycled Battens** 

# **FINISHES**

Frame: Powdercoated | Galvanised Battens: Quantum gold oil | Enviroslat

woodgrain

Can be used in a setting with either the TM4114 Hobson Bench / TM4115 Albert Park bench and a TM4117 Hobson Table / TM4116 Albert Park Table.