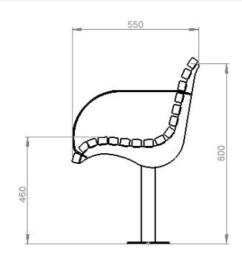

# TM4118: Albert Park Picnic Seat







# **DIMENSIONS**

Length: 1800mm | Width: 550mm | Height: 800mm

## **MATERIALS**

Frame: Mild steel

Battens: Australian Hardwood Timber |

**Enviroslat Recycled Battens** 

# **FINISHES**

Frame: Powdercoated | Galvanised Battens: Quantum gold oil | Enviroslat

woodgrain

Can be used in a setting with either the TM4114 Hobson Bench / TM4115 Albert Park bench and a TM4117 Hobson Table / TM4116 Albert Park Table.

Can be installed in-line with TM4115

Albert Park Bench.

Note: Any standard Dulux colour available for powdercoated frames. Click here for Dulux Powdercoating Chart.

Eternity, Zeus and Intensity ranges incur additional charges

## **FIXINGS**

Bolt down fixing | Extended leg

## **OTHER OPTIONS**

**Custom modifications available** 





FRONT VIEW END VIEW