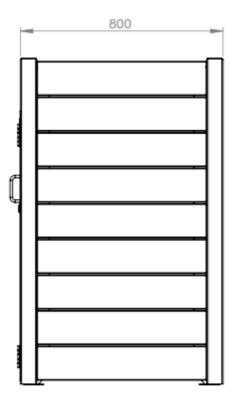

### **DIMENSIONS**

Width: 698mm | Depth: 800mm | Height: 1288mm (Body dimensions)

This bin enclosure fits a standard 240L wheelie bin

Decal options (Vinyl):

- Recycling (White)
  Recycling (Grey)
  Recycling (Black)
  Recycling (Yellow)
  Rubbish (White)
  Rubbish (Grey)
  Rubbish (Black)
  Rubbish (Red)