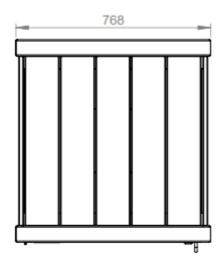

### **DIMENSIONS**

Width: 698mm | Depth: 800mm | Height: 1288mm (Body dimensions)

This bin enclosure fits a standard 240L wheelie bin

Decal options (Vinyl):

- Recycling (White)
  Recycling (Grey)
  Recycling (Black)
  Recycling (Yellow)
  Rubbish (White)
  Rubbish (Grey)
  Rubbish (Black)
  Rubbish (Red)