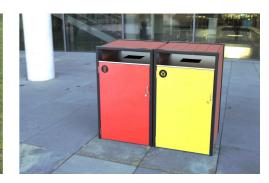

# LR6555: Alfresco Bin Enclosure 240L

### **DIMENSIONS**

Width: 698mm | Depth: 800mm | Height: 1288mm (Body dimensions)

This bin enclosure fits a standard 240L wheelie bin

Decal options (Vinyl):

- Recycling (White)
  Recycling (Grey)
  Recycling (Black)
  Recycling (Yellow)
  Rubbish (White)
  Rubbish (Grey)
  Rubbish (Black)
  Rubbish (Red)