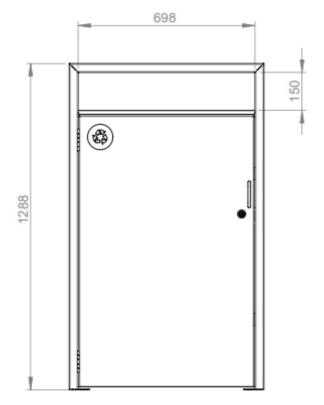

### **DIMENSIONS**

Width: 698mm | Depth: 800mm | Height: 1288mm (Body dimensions)

This bin enclosure fits a standard 240L wheelie bin

Decal options (Vinyl):

- Recycling (White)
  Recycling (Grey)
  Recycling (Black)
  Recycling (Yellow)
  Rubbish (White)
  Rubbish (Grey)
  Rubbish (Black)
  Rubbish (Red)