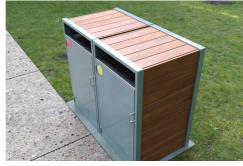

# LR6555: Alfresco Bin Enclosure 240L

### **DIMENSIONS**

Width: 698mm | Depth: 800mm | Height: 1288mm (Body dimensions)

This bin enclosure fits a standard 240L wheelie bin

Decal options (Vinyl):

- Recycling (White)
  Recycling (Grey)
  Recycling (Black)
  Recycling (Yellow)
  Rubbish (White)
  Rubbish (Grey)
  Rubbish (Black)
  Rubbish (Red)

#### **MATERIALS**

Frame/door/back: Mild steel only

Lid: 304 Stainless Steel #4 Finish

Battens: Australian hardwood timber |

**Enviroslat (Walnut)** 

#### **FINISHES**

Frame/door/back: Powdercoated Timber Battens: Quantum oil