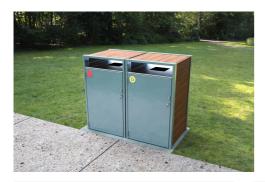

# LR6555: Alfresco Bin Enclosure 240L

### **DIMENSIONS**

Width: 698mm | Depth: 800mm | Height: 1288mm (Body dimensions)

This bin enclosure fits a standard 240L wheelie bin

Decal options (Vinyl):

- Recycling (White)
  Recycling (Grey)
  Recycling (Black)
  Recycling (Yellow)
  Rubbish (White)
  Rubbish (Grey)
  Rubbish (Black)
  Rubbish (Red)

#### **MATERIALS**

Frame/door/back: Mild steel only

Lid: 304 Stainless Steel #4 Finish

Battens: Australian hardwood timber |

**Enviroslat (Walnut)** 

#### **FINISHES**

Frame/door/back: Powdercoated Timber Battens: Quantum oil