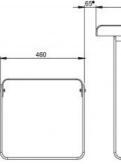

### DIMENSIONS

Length: 1800mm | Height: 750mm

#### FIXINGS Bolt down fixing | Extended leg

OTHER OPTIONS Custom perforations available upon request.

FRONT VIEW

END VIEW