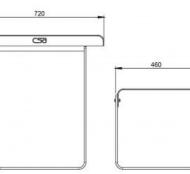

### DIMENSIONS

Length: 1800mm | Height: 750mm

#### FIXINGS Bolt down fixing | Extended leg

OTHER OPTIONS Custom perforations available upon request.

FRONT VIEW

END VIEW