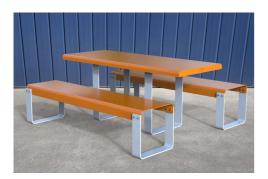

### DIMENSIONS

Length: 1800mm | Height: 750mm

### MATERIALS

Bench Base and Table Top: Mild steel

Legs: Mild Steel or Stainless Steel

FINISHES

Bench Base and Table Top: Powdercoated

Legs: Powdercoated, Hot Dipped Galvanised or Stainless Steel

Powdercoat colours can be mixed to suit project requirements.

#### FIXINGS Bolt down fixing | Extended leg

OTHER OPTIONS Custom perforations available upon request.

FRONT VIEW

END VIEW