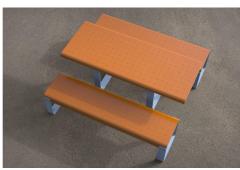

### DIMENSIONS

Length: 1800mm | Height: 750mm

### MATERIALS

Bench Base and Table Top: Mild steel

Legs: Mild Steel or Stainless Steel

FINISHES

Bench Base and Table Top: Powdercoated

Legs: Powdercoated, Hot Dipped Galvanised or Stainless Steel

Powdercoat colours can be mixed to suit project requirements.

#### FIXINGS Bolt down fixing | Extended leg

OTHER OPTIONS Custom perforations available upon request.

FRONT VIEW

END VIEW