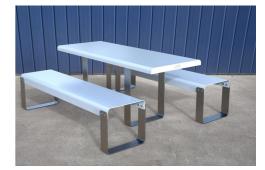

### DIMENSIONS

Length: 1800mm | Height: 750mm

### MATERIALS

Bench Base and Table Top: Mild steel

Legs: Mild Steel or Stainless Steel

FINISHES

Bench Base and Table Top: Powdercoated

Legs: Powdercoated, Hot Dipped Galvanised or Stainless Steel

Powdercoat colours can be mixed to suit project requirements.

#### FIXINGS Bolt down fixing | Extended leg

OTHER OPTIONS Custom perforations available upon request.

FRONT VIEW

END VIEW