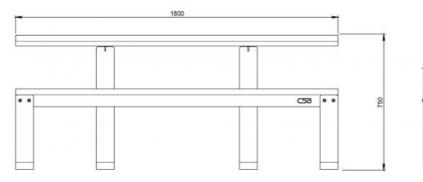

### DIMENSIONS

Length: 1800mm | Height: 750mm

#### FIXINGS Bolt down fixing | Extended leg

OTHER OPTIONS Custom perforations available upon request.

FRONT VIEW

END VIEW