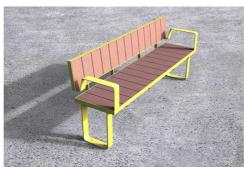

# TM4740: Porto Seat

# **DIMENSIONS**

Length: 1830mm | Width: 531mm | Height: 813mm

### **MATERIALS**

Frame: Mild steel

Battens: Australian Hardwood Timber (Class 1) | Enviroslat Recycled Battens

in Walnut

### **FINISHES**

Frame: Powdercoated | Galvanised

Battens: Quantum Gold oil | Enviroslat

Note: Any standard Dulux colour available for powdercoated frames. Click here for Dulux Powdercoating Chart.

Eternity, Zeus and Intensity ranges incur additional charges