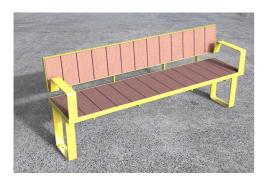

# TM4740: Porto Seat

# **DIMENSIONS**

Length: 1830mm | Width: 531mm | Height: 813mm

### **MATERIALS**

Frame: Mild steel

Battens: Australian Hardwood Timber (Class 1) | Enviroslat Recycled Battens

in Walnut

### **FINISHES**

Frame: Powdercoated | Galvanised

Battens: Quantum Gold oil | Enviroslat

Note: Any standard Dulux colour available for powdercoated frames. Click here for Dulux Powdercoating Chart.

Eternity, Zeus and Intensity ranges incur additional charges