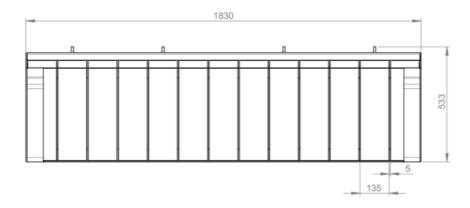

# TM4740: Porto Seat







# **DIMENSIONS**

Length: 1830mm | Width: 531mm | Height: 813mm

### **MATERIALS**

Frame: Mild steel

Battens: Australian Hardwood Timber (Class 1) | Enviroslat Recycled Battens

in Walnut

### **FINISHES**

Frame: Powdercoated | Galvanised

Battens: Quantum Gold oil | Enviroslat

Note: Any standard Dulux colour available for powdercoated frames. Click here for Dulux Powdercoating Chart.

Eternity, Zeus and Intensity ranges incur additional charges

### **FIXINGS**

Bolt down fixing | Extended leg

# **OTHER OPTIONS**

This seat is part of the Porto modular range and can be configured into a longer curved product. See the TM4741 set here or view the curved TM4745 Porto curved benches here.