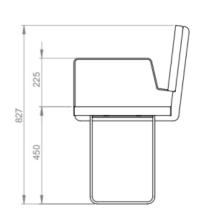

# TM4740: Porto Seat







# **DIMENSIONS**

Length: 1830mm | Width: 531mm | Height: 813mm

### **MATERIALS**

Frame: Mild steel

Battens: Australian Hardwood Timber (Class 1) | Enviroslat Recycled Battens

in Walnut

### **FINISHES**

Frame: Powdercoated | Galvanised

Battens: Quantum Gold oil | Enviroslat

Note: Any standard Dulux colour available for powdercoated frames. Click here for Dulux Powdercoating Chart.

Eternity, Zeus and Intensity ranges incur additional charges

### **FIXINGS**

Bolt down fixing | Extended leg

# **OTHER OPTIONS**

This seat is part of the Porto modular range and can be configured into a longer curved product. See the TM4741 set here or view the curved TM4745 Porto curved benches here.