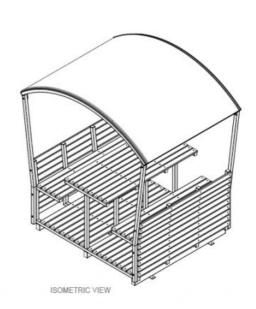

# **PS4040: Vagabond Pod Setting**

Family friendly

## **MATERIALS**

Frame: Mild steel

**Battens: Australian Hardwood Timber** 

(Class 1) | Recycled Composite

## **OTHER OPTIONS**

**Roof Material Notes:** 

Solid PVC is completely waterproof and available in white, grey, black and a selection of primary

PVC Blind Mesh is semi water repellent and available in a selection of earthy tones. This material offers a one way view through the fabric.