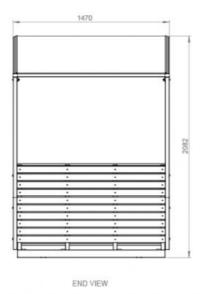

# **DIMENSIONS**

Width: 1930mm | Height: 2080mm | Length: 1470mm or 1880mm

Note: This product can be flat packed!