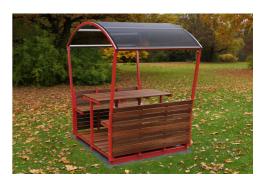

# **PS4040: Vagabond Pod Setting**

Family friendly

# **DIMENSIONS**

Width: 1930mm | Height: 2080mm | Length: 1470mm or 1880mm

Note: This product can be flat packed!

## **MATERIALS**

Frame: Mild steel

**Battens: Australian Hardwood Timber** 

(Class 1) | Recycled Composite

#### **FINISHES**

Frame: Powdercoated | Galvanised

Battens: Quantum oil | Modwood

Note: Any standard Dulux colour available for powdercoated frames. Click here for Dulux Powdercoating

Eternity, Zeus and Intensity ranges incur