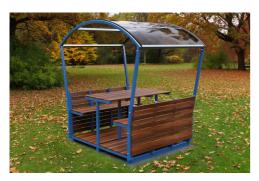

# **PS4040: Vagabond Pod Setting**

Family friendly

# **DIMENSIONS**

Width: 1930mm | Height: 2080mm | Length: 1470mm or 1880mm

Note: This product can be flat packed!

## **MATERIALS**

Frame: Mild steel

**Battens: Australian Hardwood Timber** 

(Class 1) | Recycled Composite

#### **FINISHES**

Frame: Powdercoated | Galvanised

Battens: Quantum oil | Modwood

Note: Any standard Dulux colour available for powdercoated frames. Click here for Dulux Powdercoating

Eternity, Zeus and Intensity ranges incur

## **FIXINGS**

Freestanding with the option of bolting down (as standard).

## **OTHER OPTIONS**

**Roof Material Notes:** 

Solid PVC is completely waterproof and available in white, grey, black and a selection of primary

PVC Blind Mesh is semi water repellent and available in a selection of earthy tones. This material offers a one way view through the fabric.