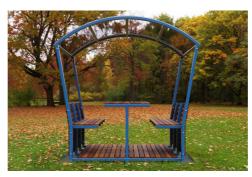

# **PS4040: Vagabond Pod Setting**

Family friendly

# **DIMENSIONS**

Width: 1930mm | Height: 2080mm | Length: 1470mm or 1880mm

Note: This product can be flat packed!

## **MATERIALS**

Frame: Mild steel

**Battens: Australian Hardwood Timber** 

(Class 1) | Recycled Composite

#### **FINISHES**

Frame: Powdercoated | Galvanised

Battens: Quantum oil | Modwood

Note: Any standard Dulux colour available for powdercoated frames. Click here for Dulux Powdercoating

Eternity, Zeus and Intensity ranges incur