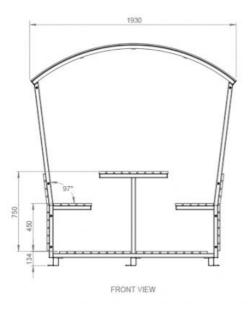

# **DIMENSIONS**

Width: 1930mm | Height: 2080mm | Length: 1470mm or 1880mm

Note: This product can be flat packed!