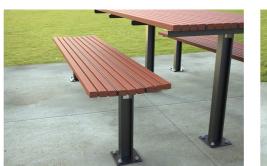

## TM4761: Town Bench

DIMENSIONS Length: 1800mm | Width: 436mm | Height: 450mm

## MATERIALS

Frame: Mild steel | 304 Stainless Steel Battens: Australian Hardwood Timber (Class 1) | Enviroslat Recycled Battens in Walnut

## **FINISHES**

Frame: Powdercoated | Galvanised | Satin polished Battens: Quantum oil | Enviroslat

Note: Any standard Dulux colour available for powdercoated frames. Click here for Dulux Powdercoating Chart.