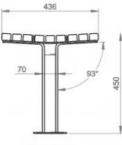

## TM4761: Town Bench

DIMENSIONS Length: 1800mm | Width: 436mm | Height: 450mm

Eternity, Zeus and Intensity ranges incur additional charges

J. I.

FIXINGS Bolt down fixing | Extended Leg OTHER OPTIONS

Custom lengths available.

RIGHT VIEW