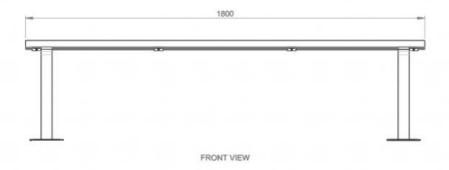

## Commercial Systems Australia Pty. Ltd.

## TM4761: Town Bench



DIMENSIONS Length: 1800mm | Width: 436mm | Height: 450mm

## MATERIALS

Frame: Mild steel | 304 Stainless Steel Battens: Australian Hardwood Timber (Class 1) | Enviroslat Recycled Battens in Walnut

## **FINISHES**

Frame: Powdercoated | Galvanised | Satin polished Battens: Quantum oil | Enviroslat

Note: Any standard Dulux colour available for powdercoated frames. Click here for Dulux Powdercoating Chart.

Eternity, Zeus and Intensity ranges incur additional charges



J. I.

FIXINGS Bolt down fixing | Extended Leg OTHER OPTIONS

Custom lengths available.





RIGHT VIEW