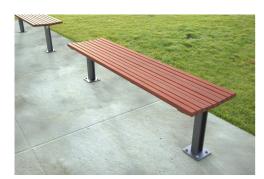

## TM4761: Town Bench

DIMENSIONS Length: 1800mm | Width: 436mm | Height: 450mm

## MATERIALS

Frame: Mild steel | 304 Stainless Steel Battens: Australian Hardwood Timber (Class 1) | Enviroslat Recycled Battens in Walnut

## **FINISHES**

Frame: Powdercoated | Galvanised | Satin polished Battens: Quantum oil | Enviroslat

Note: Any standard Dulux colour available for powdercoated frames. Click here for Dulux Powdercoating Chart.