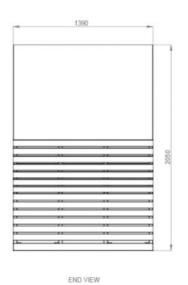

## **DIMENSIONS**

Width: 1936mm | Height: 2050mm | Length: 1390mm or 1840mm

Note: This product cannot be flat

packed.