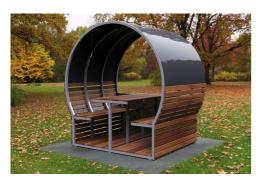

# **PS4030: Wayfarer Pod Setting**

Family friendly

## **DIMENSIONS**

Width: 1936mm | Height: 2050mm | Length: 1390mm or 1840mm

Note: This product cannot be flat

packed.

#### **MATERIALS**

Frame: Mild steel

Battens: Australian Hardwood Timber (Class 1) | Recycled Composite

#### **FINISHES**

Frame: Powdercoated | Galvanised

Battens: Quantum oil | Modwood

Note: Any standard Dulux colour available for powdercoated frames. Click here for Dulux Powdercoating

Eternity, Zeus and Intensity ranges incur additional charges