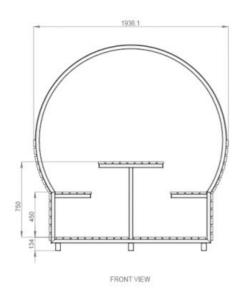

## **DIMENSIONS**

Width: 1936mm | Height: 2050mm | Length: 1390mm or 1840mm

Note: This product cannot be flat

packed.