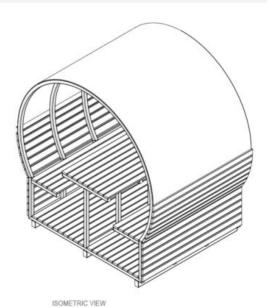

# **PS4030: Wayfarer Pod Setting**

Family friendly

## **DIMENSIONS**

Width: 1936mm | Height: 2050mm | Length: 1390mm or 1840mm

Note: This product cannot be flat

packed.