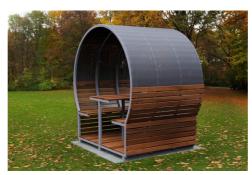

# **PS4030: Wayfarer Pod Setting**

Family friendly

#### **MATERIALS**

Frame: Mild steel

Battens: Australian Hardwood Timber (Class 1) | Recycled Composite

#### **FINISHES**

Frame: Powdercoated | Galvanised

Battens: Quantum oil | Modwood

Note: Any standard Dulux colour available for powdercoated frames. Click here for Dulux Powdercoating

Eternity, Zeus and Intensity ranges incur additional charges