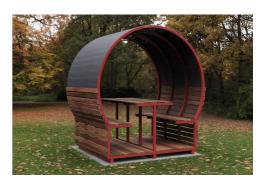

# **PS4030: Wayfarer Pod Setting**

Family friendly

#### **MATERIALS**

Frame: Mild steel

Battens: Australian Hardwood Timber (Class 1) | Recycled Composite

#### **FINISHES**

Frame: Powdercoated | Galvanised

Battens: Quantum oil | Modwood

Note: Any standard Dulux colour available for powdercoated frames. Click here for Dulux Powdercoating

Eternity, Zeus and Intensity ranges incur additional charges