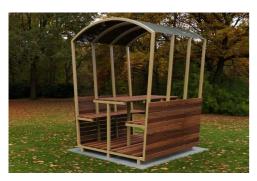

# **PS4010: Gypsy Pod Setting**

Family friendly

## **DIMENSIONS**

Width: 1729mm | Height: 2097mm | Length: 1390mm or 1840mm

Note: This product cannot be flat

packed.