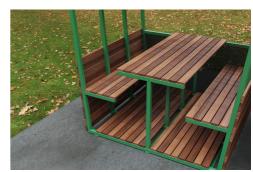

#### **MATERIALS**

Frame: Mild steel

Battens: Australian Hardwood Timber (Class 1) | Recycled Composite

#### **FINISHES**

Frame: Powdercoated | Galvanised

Battens: Quantum oil | Modwood

Note: Any standard Dulux colour available for powdercoated frames. Click here for Dulux Powdercoating

Eternity, Zeus and Intensity ranges incur additional charges