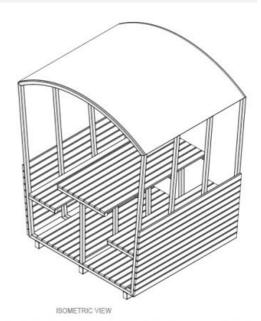

# **PS4010: Gypsy Pod Setting**

Family friendly

## **FIXINGS**

Freestanding with the option of bolting down (as standard).