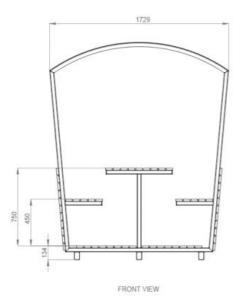

## **DIMENSIONS**

Width: 1729mm | Height: 2097mm | Length: 1390mm or 1840mm

Note: This product cannot be flat

packed.