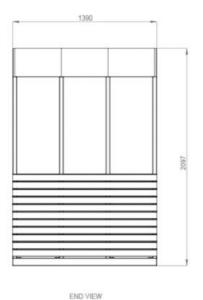

## **DIMENSIONS**

Width: 1729mm | Height: 2097mm | Length: 1390mm or 1840mm

Note: This product cannot be flat

packed.