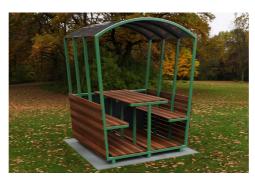

# **PS4010: Gypsy Pod Setting**

Family friendly

#### **MATERIALS**

Frame: Mild steel

Battens: Australian Hardwood Timber (Class 1) | Recycled Composite

#### **FINISHES**

Frame: Powdercoated | Galvanised

Battens: Quantum oil | Modwood

Note: Any standard Dulux colour available for powdercoated frames. Click here for Dulux Powdercoating

Eternity, Zeus and Intensity ranges incur additional charges