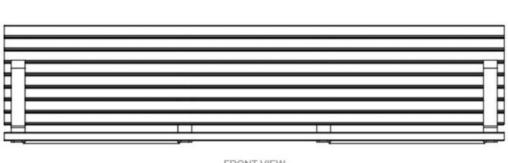

# TM4750: Wall Mounted Seat with Arms

DIMENSIONS Length: 1800mm | Width: 450mm | Height: 40mm

#### **OTHER OPTIONS**

Furniture dimensions can be changed to suit length or width of existing concrete wall.

Arm Rests are standard on this product.

TOP VIEW

FRONT VIEW