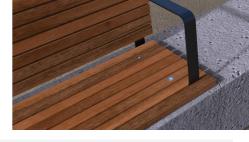

# Commercial Systems Australia Pty. Ltd.

# TM4750: Wall Mounted Seat with Arms



DIMENSIONS Length: 1800mm | Width: 450mm | Height: 40mm

### MATERIALS

Frame: Mild steel Battens: Australian Hardwood Timber (Class 1) | Enviroslat Recycled Battens in Walnut

#### **FINISHES**

Frame: Powdercoated | Galvanised

Battens: Quantum Gold oil | Enviroslat

Note: Any standard Dulux colour available for powdercoated frames. Click here for Dulux Powdercoating Chart.

Eternity, Zeus and Intensity ranges incur additional charges





## FIXINGS

Chemset Fixing only to existing concrete wall.

#### **OTHER OPTIONS**

Furniture dimensions can be changed to suit length or width of existing concrete wall.

Arm Rests are standard on this product.



TOP VIEW





FRONT VIEW