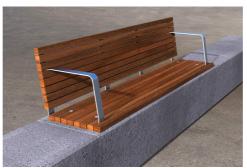

# TM4750: Wall Mounted Seat with Arms

DIMENSIONS Length: 1800mm | Width: 450mm | Height: 40mm

### MATERIALS

Frame: Mild steel Battens: Australian Hardwood Timber (Class 1) | Enviroslat Recycled Battens in Walnut

#### **OTHER OPTIONS**

Furniture dimensions can be changed to suit length or width of existing concrete wall.

Arm Rests are standard on this product.

TOP VIEW

FRONT VIEW