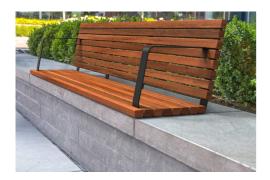

# TM4750: Wall Mounted Seat with Arms

DIMENSIONS Length: 1800mm | Width: 450mm | Height: 40mm

### MATERIALS

Frame: Mild steel Battens: Australian Hardwood Timber (Class 1) | Enviroslat Recycled Battens in Walnut

#### **FINISHES**

Frame: Powdercoated | Galvanised

Battens: Quantum Gold oil | Enviroslat

Note: Any standard Dulux colour available for powdercoated frames. Click here for Dulux Powdercoating Chart.

Eternity, Zeus and Intensity ranges incur additional charges

#### **OTHER OPTIONS**

Furniture dimensions can be changed to suit length or width of existing concrete wall.

Arm Rests are standard on this product.

TOP VIEW

FRONT VIEW