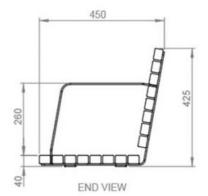

# TM4750: Wall Mounted Seat with Arms

DIMENSIONS Length: 1800mm | Width: 450mm | Height: 40mm

#### **OTHER OPTIONS**

Furniture dimensions can be changed to suit length or width of existing concrete wall.

Arm Rests are standard on this product.

TOP VIEW

FRONT VIEW