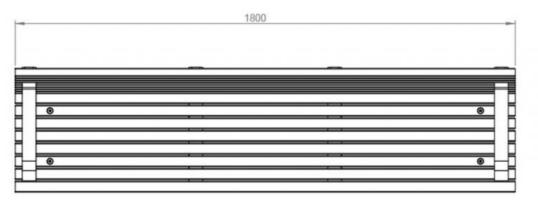

# TM4750: Wall Mounted Seat with Arms

DIMENSIONS Length: 1800mm | Width: 450mm | Height: 40mm

#### **OTHER OPTIONS**

Furniture dimensions can be changed to suit length or width of existing concrete wall.

Arm Rests are standard on this product.

TOP VIEW

FRONT VIEW