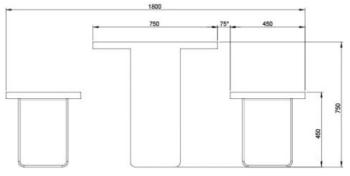

#### DIMENSIONS

Length: 1830mm (Single Module) | Width: 750/450mm | Height: 750/450mm