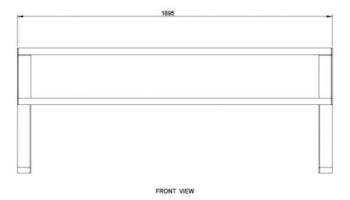

#### DIMENSIONS

Length: 1830mm (Single Module) | Width: 750/450mm | Height: 750/450mm

END VIEW