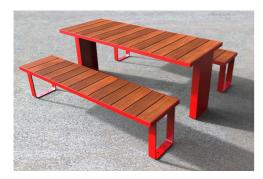

## TM4742-41: Porto Picnic Setting

#### DIMENSIONS

Length: 1830mm (Single Module) | Width: 750/450mm | Height: 750/450mm

#### MATERIALS

Frame: Mild steel Battens: Australian Hardwood Timber (Class 1) | Enviroslat Recycled Battens in Walnut