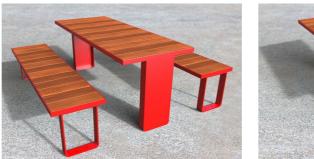

## TM4742-41: Porto Picnic Setting

#### MATERIALS

Frame: Mild steel Battens: Australian Hardwood Timber (Class 1) | Enviroslat Recycled Battens in Walnut