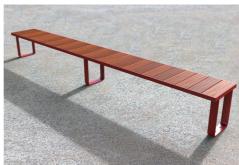

#### **OTHER OPTIONS**

This bench design also comes in individual straight or curved benches. View the straight TM4741 Porto bench here or the curved TM4745 Porto curved bench here.

Please view these models and advise us of your required configuration. To help you with your layout, you can download our template that will assist you with your design. Use the template by cutting out the designs and sending CSA a scan or photo. Alternatively, contact CSA and we can provide you with the profiles in CAD format.