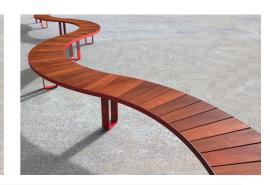

# **Porto Modular Bench Set**

#### **OTHER OPTIONS**

This bench design also comes in individual straight or curved benches. View the straight TM4741 Porto bench here or the curved TM4745 Porto curved bench here.

Please view these models and advise us of your required configuration. To help you with your layout, you can download our template that will assist you with your design. Use the template by cutting out the designs and sending CSA a scan or photo. Alternatively, contact CSA and we can provide you with the profiles in CAD format.