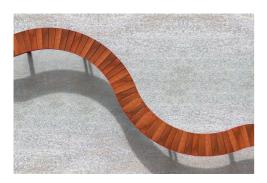

# **Porto Modular Bench Set**

#### **OTHER OPTIONS**

This bench design also comes in individual straight or curved benches. View the straight TM4741 Porto bench here or the curved TM4745 Porto curved bench here.

Please view these models and advise us of your required configuration. To help you with your layout, you can download our template that will assist you with your design. Use the template by cutting out the designs and sending CSA a scan or photo. Alternatively, contact CSA and we can provide you with the profiles in CAD format.