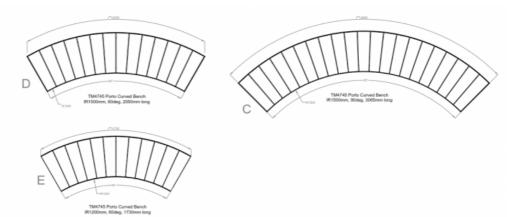

#### **OTHER OPTIONS**

This bench design also comes in individual straight or curved benches. View the straight TM4741 Porto bench here or the curved TM4745 Porto curved bench here.

Please view these models and advise us of your required configuration. To help you with your layout, you can download our template that will assist you with your design. Use the template by cutting out the designs and sending CSA a scan or photo. Alternatively, contact CSA and we can provide you with the profiles in CAD format.