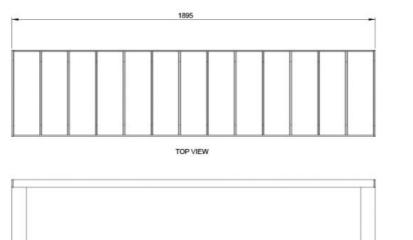

1830mm | Width: 450mm | Height: 450mm

#### **MATERIALS**

Frame: Mild steel

**Battens: Australian Hardwood Timber** (Class 1) | Enviroslat Recycled Battens

in Walnut

## **FINISHES**

Frame: Powdercoated | Galvanised

Battens: Quantum Gold oil | Enviroslat

Note: Any standard Dulux colour available for powdercoated frames.
Click here for Dulux Powdercoating Chart.

Eternity, Zeus and Intensity ranges incur additional charges

# **FIXINGS**

Bolt down fixing | Extended leg

#### **OTHER OPTIONS**

This bench is part of the Porto modular range and can be configured into a longer curved product. See the TM4741 set here or view the curved TM4745 Porto curved benches here.

Alternatively, this stand alone bench can be paired with a table to create a picnic setting which can be viewed here.



FRONT VIEW