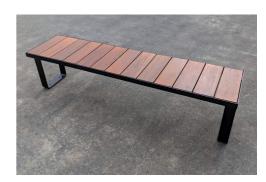

# TM4741: Porto Bench

#### **MATERIALS**

Frame: Mild steel

**Battens: Australian Hardwood Timber** (Class 1) | Enviroslat Recycled Battens

in Walnut

## **FINISHES**

Frame: Powdercoated | Galvanised

Battens: Quantum Gold oil | Enviroslat

Note: Any standard Dulux colour available for powdercoated frames.
Click here for Dulux Powdercoating Chart.

Eternity, Zeus and Intensity ranges incur additional charges