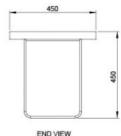

: 450mm | Height: 450mm

#### **MATERIALS**

Frame: Mild steel

**Battens: Australian Hardwood Timber** (Class 1) | Enviroslat Recycled Battens

in Walnut

## **FINISHES**

Frame: Powdercoated | Galvanised

Battens: Quantum Gold oil | Enviroslat

Note: Any standard Dulux colour available for powdercoated frames.
Click here for Dulux Powdercoating Chart.

Eternity, Zeus and Intensity ranges incur additional charges

# **FIXINGS**

Bolt down fixing | Extended leg

#### **OTHER OPTIONS**

This bench is part of the Porto modular range and can be configured into a longer curved product. See the TM4741 set here or view the curved TM4745 Porto curved benches here.

Alternatively, this stand alone bench can be paired with a table to create a picnic setting which can be viewed here.



FRONT VIEW