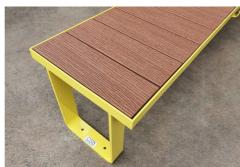

#### **MATERIALS**

Frame: Mild steel

**Battens: Australian Hardwood Timber** (Class 1) | Enviroslat Recycled Battens

in Walnut

## **FINISHES**

Frame: Powdercoated | Galvanised

Battens: Quantum Gold oil | Enviroslat

Note: Any standard Dulux colour available for powdercoated frames.
Click here for Dulux Powdercoating Chart.

Eternity, Zeus and Intensity ranges incur additional charges

# **FIXINGS**

Bolt down fixing | Extended leg