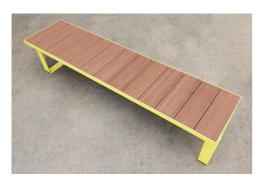

# TM4741: Porto Bench

## **DIMENSIONS**

Length: 1830mm | Width: 450mm | Height: 450mm

#### **MATERIALS**

Frame: Mild steel

**Battens: Australian Hardwood Timber** (Class 1) | Enviroslat Recycled Battens

in Walnut

## **FINISHES**

Frame: Powdercoated | Galvanised

Battens: Quantum Gold oil | Enviroslat

Note: Any standard Dulux colour available for powdercoated frames.
Click here for Dulux Powdercoating Chart.

Eternity, Zeus and Intensity ranges incur additional charges