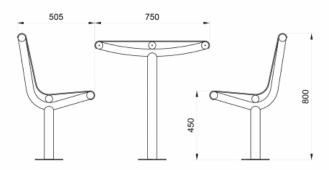

## **DIMENSIONS**

Length: 1500, 1800, 2000 or 2400mm | Width: 750mm (Table) | Height: 750mm (Table)