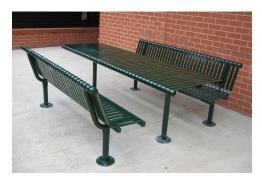

# HM3045-20: Steel Slat Setting with Seats

Family friendly

DDA

## **DIMENSIONS**

Length: 1500, 1800, 2000 or 2400mm | Width: 750mm (Table) | Height: 750mm (Table)