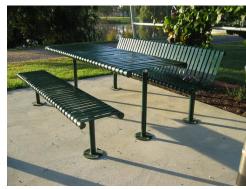

# HM3045-20: Steel Slat Setting with Seats

Family friendly

DDA

## **DIMENSIONS**

Length: 1500, 1800, 2000 or 2400mm | Width: 750mm (Table) | Height: 750mm (Table)