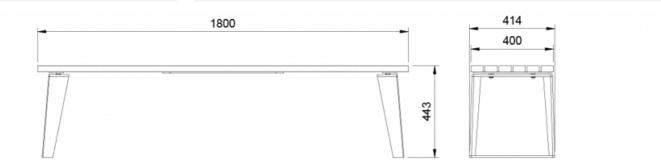

## TM4731: Verge Bench

DIMENSIONS Length: 1800mm | Width: 400mm | Height: 445mm