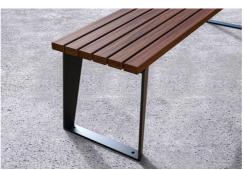

#### MATERIALS

Frame: Mild steel | 304 Stainless Steel Battens: Australian Hardwood Timber (Class 1) | Enviroslat Recycled Battens in Walnut

Eternity, Zeus and Intensity ranges incur additional charges

FIXINGS Bolt down fixing (Freestanding) | Extended Leg