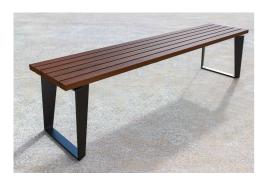

## TM4731: Verge Bench

DIMENSIONS Length: 1800mm | Width: 400mm | Height: 445mm

#### MATERIALS

Frame: Mild steel | 304 Stainless Steel Battens: Australian Hardwood Timber (Class 1) | Enviroslat Recycled Battens in Walnut

### **FINISHES**

Frame: Powdercoated | Galvanised | Satin polished Battens: Quantum Gold oil | Enviroslat

Note: Any standard Dulux colour available for powdercoated frames. Click here for Dulux Powdercoating Chart.