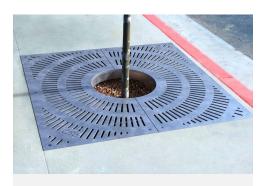

# **TG1086: CSA Tree Grate CLASS B**

**DIMENSIONS** Various sizes and perforations available. Please select in the options.

\*Dimensions to outside of frame

### **OTHER OPTIONS**

This is a CLASS B style tree grate suitable for light traffic areas (2670kg max).

Custom modifications available, including custom sizes and patterns.

Anti-slip coating not available for Corten Grates.