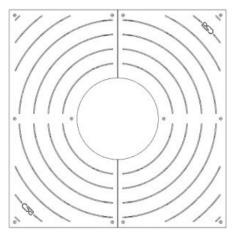

# **TG1086: CSA Tree Grate CLASS B**



**DIMENSIONS** Various sizes and perforations available. Please select in the options.

\*Dimensions to outside of frame

### MATERIALS

Top Panels: Mild steel | 304 Stainless steel | Corten steel

Frame: Mild steel

### **FINISHES**

Top Panels: Galvanised | Satin Polished | Rustic Corten

Frame: Galvanised



#### FIXINGS Bolt down sub-frame

### **OTHER OPTIONS**

This is a CLASS B style tree grate suitable for light traffic areas (2670kg max).

Custom modifications available, including custom sizes and patterns.

Anti-slip coating not available for Corten Grates.









# PERF TYPE B

## PERF TYPE C