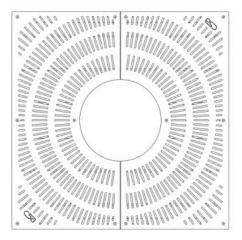

# **TG1086: CSA Tree Grate CLASS B**



**DIMENSIONS** Various sizes and perforations available. Please select in the options.

\*Dimensions to outside of frame

### MATERIALS

Top Panels: Mild steel | 304 Stainless steel | Corten steel

Frame: Mild steel

### **FINISHES**

Top Panels: Galvanised | Satin Polished | Rustic Corten

Frame: Galvanised



#### FIXINGS Bolt down sub-frame

### **OTHER OPTIONS**

This is a CLASS B style tree grate suitable for light traffic areas (2670kg max).

Custom modifications available, including custom sizes and patterns.

Anti-slip coating not available for Corten Grates.









# PERF TYPE B

## PERF TYPE C