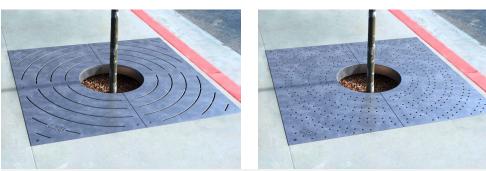

# **TG1086: CSA Tree Grate CLASS B**

**DIMENSIONS** Various sizes and perforations available. Please select in the options.

\*Dimensions to outside of frame

### **OTHER OPTIONS**

This is a CLASS B style tree grate suitable for light traffic areas (2670kg max).

Custom modifications available, including custom sizes and patterns.

Anti-slip coating not available for Corten Grates.