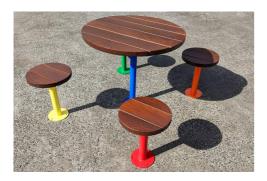

# TM4712-11: Small Circular Table Setting

# **DIMENSIONS**

Diameter: 550mm or 850mm | Height: 750mm Table Diameter: 350mm | Height: 450mm

Stool

550mm Table - Recommend 4 Stools

850mm Table - Recommend 5-6 Stools

# **MATERIALS**

Frame: Mild steel | 304 Stainless Steel Battens: Australian Hardwood Timber (Class 1) | Enviroslat Recycled Battens

### **FINISHES**

Frame: Powdercoated | Galvanised |

Satin polished
Battens: Quantum Gold oil | Enviroslat

woodgrain

Note: Any standard Dulux colour available for powdercoated frames.
Click here for Dulux Powdercoating Chart.