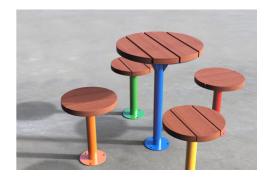

# TM4712-11: Small Circular Table Setting

# **DIMENSIONS**

Diameter: 550mm or 850mm | Height: 750mm Table Diameter: 350mm | Height: 450mm

Stool

550mm Table - Recommend 4 Stools

850mm Table - Recommend 5-6 Stools

# **MATERIALS**

Frame: Mild steel | 304 Stainless Steel Battens: Australian Hardwood Timber (Class 1) | Enviroslat Recycled Battens

### **FINISHES**

Frame: Powdercoated | Galvanised |

Satin polished
Battens: Quantum Gold oil | Enviroslat

woodgrain

Note: Any standard Dulux colour available for powdercoated frames.
Click here for Dulux Powdercoating Chart.