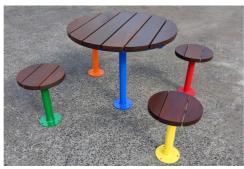

# TM4712-11: Small Circular Table Setting

# **DIMENSIONS**

Diameter: 550mm or 850mm | Height: 750mm Table Diameter: 350mm | Height: 450mm

Stool

550mm Table - Recommend 4 Stools

850mm Table - Recommend 5-6 Stools

# **MATERIALS**

Frame: Mild steel | 304 Stainless Steel Battens: Australian Hardwood Timber (Class 1) | Enviroslat Recycled Battens

### **FINISHES**

Frame: Powdercoated | Galvanised |

Satin polished
Battens: Quantum Gold oil | Enviroslat

woodgrain

Note: Any standard Dulux colour available for powdercoated frames.
Click here for Dulux Powdercoating Chart.