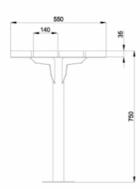

# **DIMENSIONS**

Diameter: 550mm or 850mm | Height: 750mm Table Diameter: 350mm | Height: 450mm

Stool

550mm Table - Recommend 4 Stools

850mm Table - Recommend 5-6 Stools