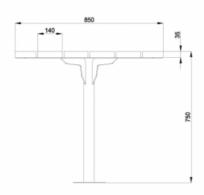

# **DIMENSIONS**

Diameter: 550mm or 850mm | Height: 750mm Table Diameter: 350mm | Height: 450mm

Stool

550mm Table - Recommend 4 Stools

850mm Table - Recommend 5-6 Stools