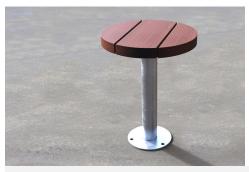

# TM4711: Circular Stool

#### **MATERIALS**

Frame: Mild steel | 304 Stainless Steel Battens: Australian Hardwood Timber (Class 1) | Enviroslat Recycled Battens

# **FINISHES**

Frame: Powdercoated | Galvanised | Satin polished

Battens: Quantum Gold oil | Enviroslat woodgrain

Note: Any standard Dulux colour available for powdercoated frames.

Click here for Dulux Powdercoating Chart.