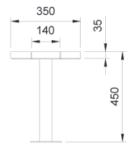

# TM4711: Circular Stool



# **DIMENSIONS**

Length: 350mm | Width: 350mm | Height: 450mm

#### **MATERIALS**

Frame: Mild steel | 304 Stainless Steel Battens: Australian Hardwood Timber (Class 1) | Enviroslat Recycled Battens

# **FINISHES**

Frame: Powdercoated | Galvanised | Satin polished

Battens: Quantum Gold oil | Enviroslat woodgrain

Note: Any standard Dulux colour available for powdercoated frames.

Click here for Dulux Powdercoating Chart.

Eternity, Zeus and Intensity ranges incur additional charges



# **FIXINGS**

Bolt down fixing | Extended Leg

# **OTHER OPTIONS**

Custom modifications available