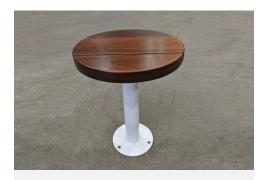

# TM4711: Circular Stool

#### **MATERIALS**

Frame: Mild steel | 304 Stainless Steel Battens: Australian Hardwood Timber (Class 1) | Enviroslat Recycled Battens

# **FINISHES**

Frame: Powdercoated | Galvanised | Satin polished

Battens: Quantum Gold oil | Enviroslat woodgrain

Note: Any standard Dulux colour available for powdercoated frames.

Click here for Dulux Powdercoating Chart.