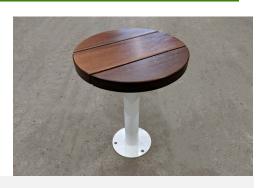

# TM4711: Circular Stool

#### **MATERIALS**

Frame: Mild steel | 304 Stainless Steel Battens: Australian Hardwood Timber (Class 1) | Enviroslat Recycled Battens

# **FINISHES**

Frame: Powdercoated | Galvanised | Satin polished

Battens: Quantum Gold oil | Enviroslat woodgrain

Note: Any standard Dulux colour available for powdercoated frames.

Click here for Dulux Powdercoating Chart.