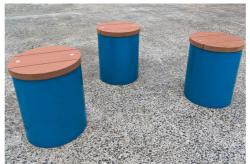

## TM4710: Drum Stool

### DIMENSIONS

Length: 350mm | Width: 350mm | Height: 450mm