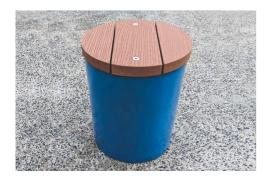

## TM4710: Drum Stool

### DIMENSIONS

Length: 350mm | Width: 350mm | Height: 450mm

#### MATERIALS

Frame: Mild steel | 304 Stainless Steel | Corten Battens: Australian Hardwood Timber (Class 1) | Enviroslat Recycled Battens

### **FINISHES**

Frame: Powdercoated | Galvanised | Satin polished | Corten Rustic

Battens: Quantum Gold oil | Enviroslat woodgrain

Note: Any standard Dulux colour available for powdercoated frames.

Click here for Dulux Powdercoating Chart.