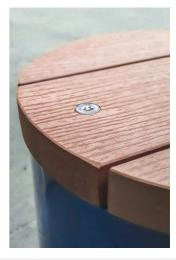

#### MATERIALS

Frame: Mild steel | 304 Stainless Steel | Corten Battens: Australian Hardwood Timber (Class 1) | Enviroslat Recycled Battens

### **FINISHES**

Frame: Powdercoated | Galvanised | Satin polished | Corten Rustic

Battens: Quantum Gold oil | Enviroslat woodgrain

Note: Any standard Dulux colour available for powdercoated frames.

Click here for Dulux Powdercoating Chart.