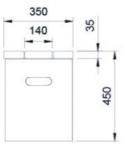

# Commercial Systems Australia Pty. Ltd.

## TM4710: Drum Stool







### DIMENSIONS

Length: 350mm | Width: 350mm | Height: 450mm

#### MATERIALS

Frame: Mild steel | 304 Stainless Steel | Corten Battens: Australian Hardwood Timber (Class 1) | Enviroslat Recycled Battens

### **FINISHES**

Frame: Powdercoated | Galvanised | Satin polished | Corten Rustic

Battens: Quantum Gold oil | Enviroslat woodgrain

Note: Any standard Dulux colour available for powdercoated frames.

Click here for Dulux Powdercoating Chart.

Eternity, Zeus and Intensity ranges incur additional charges

FIXINGS Bolt down fixing | Free Standing

OTHER OPTIONS Custom modifications available