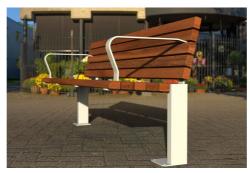

# TM4720: DDA Seat

DDA

# **DIMENSIONS**

Length: 1800mm | Width: 536mm | Height: 840mm

**Product meets Australian Standard** DDA requirements as listed in AS1428.2

#### **MATERIALS**

Frame: Mild steel | 304 Stainless Steel Battens: Australian Hardwood Timber (Class 1) | Enviroslat Recycled Battens in Walnut

### **FINISHES**

Frame: Powdercoated | Galvanised | Satin polished

Battens: Quantum Gold oil | Enviroslat

Note: Any standard Dulux colour available for powdercoated frames. **Click here for Dulux Powdercoating** 

### **OTHER OPTIONS**

DDA Armrests standard on this product Custom lengths available.