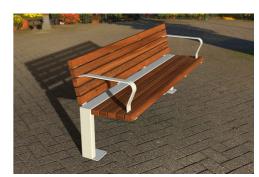

# TM4720: DDA Seat

DDA

# **DIMENSIONS**

Length: 1800mm | Width: 536mm | Height: 840mm

**Product meets Australian Standard** DDA requirements as listed in AS1428.2

#### **MATERIALS**

Frame: Mild steel | 304 Stainless Steel Battens: Australian Hardwood Timber (Class 1) | Enviroslat Recycled Battens in Walnut

### **FINISHES**

Frame: Powdercoated | Galvanised | Satin polished

Battens: Quantum Gold oil | Enviroslat

Note: Any standard Dulux colour available for powdercoated frames. **Click here for Dulux Powdercoating** 

### **OTHER OPTIONS**

DDA Armrests standard on this product Custom lengths available.