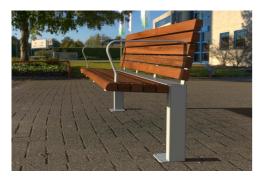

# TM4720: DDA Seat

DDA

# **DIMENSIONS**

Length: 1800mm | Width: 536mm | Height: 840mm

**Product meets Australian Standard** DDA requirements as listed in AS1428.2

#### **MATERIALS**

Frame: Mild steel | 304 Stainless Steel Battens: Australian Hardwood Timber (Class 1) | Enviroslat Recycled Battens in Walnut

### **FINISHES**

Frame: Powdercoated | Galvanised | Satin polished

Battens: Quantum Gold oil | Enviroslat

Note: Any standard Dulux colour available for powdercoated frames. **Click here for Dulux Powdercoating** 