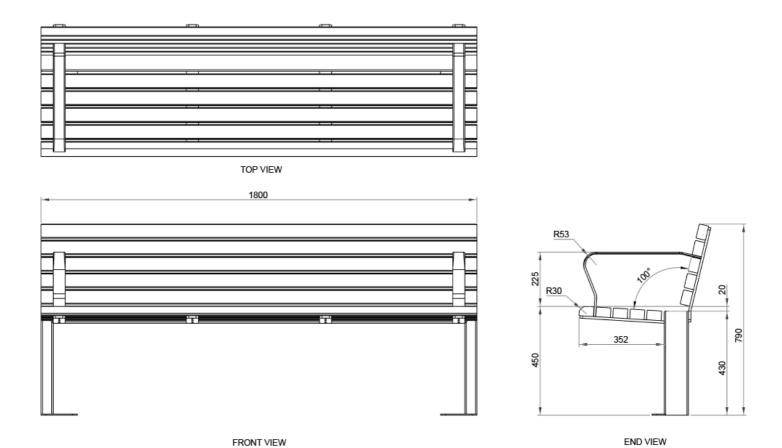

# **DIMENSIONS**

Length: 1800mm | Width: 536mm | Height: 840mm

**Product meets Australian Standard** DDA requirements as listed in AS1428.2

# **FIXINGS**

Bolt down fixing | Extended leg