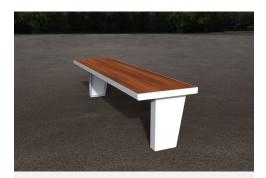

# TM4701: Lisboa Bench

### **MATERIALS**

Frame: Mild steel | Corten | 304 Stainless Steel Battens: Australian Hardwood Timber (Class 1) | Enviroslat Recycled Battens

# **FINISHES**

Frame: Powdercoated | Galvanised | Satin polished
Battens: Quantum Gold oil | Enviroslat

woodgrain

Note: Any standard Dulux colour available for powdercoated frames. Click here for Dulux Powdercoating Chart.