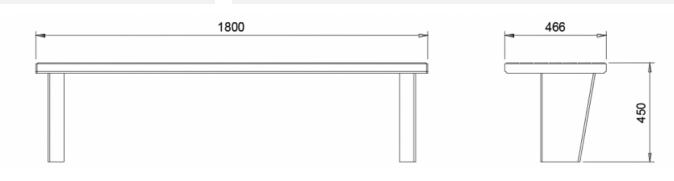

# TM4701: Lisboa Bench





# **DIMENSIONS**

Length: 1800mm | Width: 466mm | Height: 450mm

### **MATERIALS**

Frame: Mild steel | Corten | 304 Stainless Steel Battens: Australian Hardwood Timber (Class 1) | Enviroslat Recycled Battens

# **FINISHES**

Frame: Powdercoated | Galvanised | Satin polished
Battens: Quantum Gold oil | Enviroslat

woodgrain

Note: Any standard Dulux colour available for powdercoated frames. Click here for Dulux Powdercoating Chart.

Eternity, Zeus and Intensity ranges incur additional charges

# **FIXINGS**

Bolt down fixing | Extended leg

# **OTHER OPTIONS**

Custom modifications available