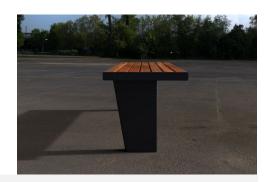

# TM4701: Lisboa Bench

### **MATERIALS**

Frame: Mild steel | Corten | 304 Stainless Steel Battens: Australian Hardwood Timber (Class 1) | Enviroslat Recycled Battens

# **FINISHES**

Frame: Powdercoated | Galvanised | Satin polished
Battens: Quantum Gold oil | Enviroslat

woodgrain

Note: Any standard Dulux colour available for powdercoated frames. Click here for Dulux Powdercoating Chart.