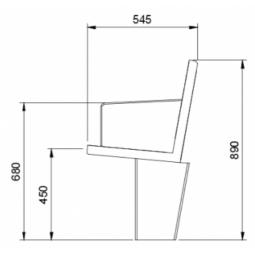

# TM4700: Lisboa Seat









DDA

## **DIMENSIONS**

Length: 1800mm | Width: 545mm |

Height: 890mm

## **MATERIALS**

Frame: Mild steel | Corten | 304

Stainless Steel

**Battens: Australian Hardwood Timber** (Class 1) | Enviroslat Recycled Battens

#### **FINISHES**

Frame: Powdercoated | Galvanised |

Satin polished

Battens: Quantum Gold oil | Enviroslat

woodgrain

Note: Any standard Dulux colour available for powdercoated frames. Click here for Dulux Powdercoating Chart.

Eternity, Zeus and Intensity ranges incur

additional charges

# **FIXINGS**

Bolt down fixing | Extended leg

## **OTHER OPTIONS**

DDA Armrests available for this product **Custom modifications available**