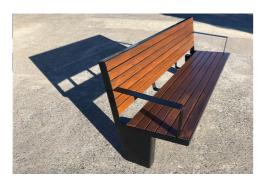

# TM4700: Lisboa Seat

DDA

## **MATERIALS**

Frame: Mild steel | Corten | 304

Stainless Steel

**Battens: Australian Hardwood Timber** (Class 1) | Enviroslat Recycled Battens

#### **FINISHES**

Frame: Powdercoated | Galvanised |

Satin polished

Battens: Quantum Gold oil | Enviroslat

woodgrain

Note: Any standard Dulux colour available for powdercoated frames. Click here for Dulux Powdercoating Chart.