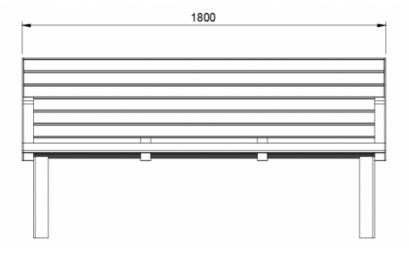

# TM4700: Lisboa Seat









DDA

## **DIMENSIONS**

Length: 1800mm | Width: 545mm |

Height: 890mm

## **MATERIALS**

Frame: Mild steel | Corten | 304

Stainless Steel

**Battens: Australian Hardwood Timber** (Class 1) | Enviroslat Recycled Battens

#### **FINISHES**

Frame: Powdercoated | Galvanised |

Satin polished

Battens: Quantum Gold oil | Enviroslat

woodgrain

Note: Any standard Dulux colour available for powdercoated frames. Click here for Dulux Powdercoating Chart.

Eternity, Zeus and Intensity ranges incur

additional charges

# **FIXINGS**

Bolt down fixing | Extended leg

## **OTHER OPTIONS**

DDA Armrests available for this product **Custom modifications available**