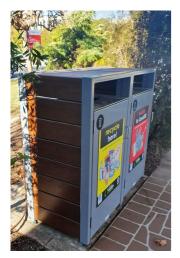

# LR6554: Alfresco Bin Enclosure 120L

#### **DIMENSIONS**

Width: 620mm | Depth: 565mm | Height: 1150mm (Body dimensions)

This bin enclosure fits a standard 120L wheelie bin

Decal options (Vinyl):

- Recycling (White)
  Recycling (Grey)
  Recycling (Black)
  Rubbish (White)
  Rubbish (Grey)
  Rubbish (Black)

## **MATERIALS**

Frame/door/back: Mild steel only Lid: 304 Stainless Steel #4 Finish Battens: Australian hardwood timber |

**Enviroslat (Walnut)** 

# **FINISHES**

Frame/door/back: Powdercoated Timber Battens: Quantum oil