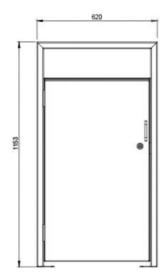

#### **DIMENSIONS**

Width: 620mm | Depth: 565mm | Height: 1150mm (Body dimensions)

This bin enclosure fits a standard 120L wheelie bin

Decal options (Vinyl):

- Recycling (White)
  Recycling (Grey)
  Recycling (Black)
  Rubbish (White)
  Rubbish (Grey)
  Rubbish (Black)