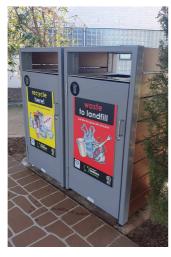

#### **DIMENSIONS**

Width: 620mm | Depth: 565mm | Height: 1150mm (Body dimensions)

This bin enclosure fits a standard 120L wheelie bin

Decal options (Vinyl):

- Recycling (White)
  Recycling (Grey)
  Recycling (Black)
  Rubbish (White)
  Rubbish (Grey)
  Rubbish (Black)