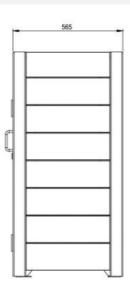

#### **DIMENSIONS**

Width: 620mm | Depth: 565mm | Height: 1150mm (Body dimensions)

This bin enclosure fits a standard 120L wheelie bin

Decal options (Vinyl):

- Recycling (White)
  Recycling (Grey)
  Recycling (Black)
  Rubbish (White)
  Rubbish (Grey)
  Rubbish (Black)