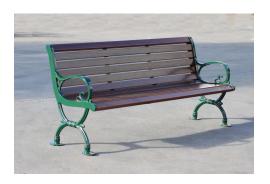

## TM4275: Flinders Seat

DDA DDA

## MATERIALS

Frame: Aluminium Battens: Australian Hardwood Timber (Class 1) | Aluminium Battens

## **FINISHES**

Frame: Powdercoated | Natural Battens: Quantum gold oil | Natural or powdercoated aluminium

Note: Any standard Dulux colour available for powdercoated frames. Click here for Dulux Powdercoating Chart.