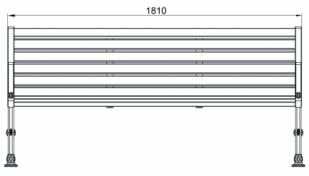

## TM4275: Flinders Seat







DDA DDA

## DIMENSIONS

Length: 1800mm | Width: 625mm | Height: 860mm

## MATERIALS

Frame: Aluminium Battens: Australian Hardwood Timber (Class 1) | Aluminium Battens

## **FINISHES**

Frame: Powdercoated | Natural Battens: Quantum gold oil | Natural or powdercoated aluminium

Note: Any standard Dulux colour available for powdercoated frames. Click here for Dulux Powdercoating Chart.

Eternity, Zeus and Intensity ranges incur additional charges

FIXINGS Bolt down fixing | Spigot Fixing

OTHER OPTIONS Armrests standard for this product Custom modifications available