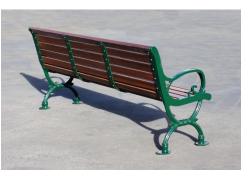

## TM4275: Flinders Seat

DDA DDA

## MATERIALS

Frame: Aluminium Battens: Australian Hardwood Timber (Class 1) | Aluminium Battens

## **FINISHES**

Frame: Powdercoated | Natural Battens: Quantum gold oil | Natural or powdercoated aluminium

Note: Any standard Dulux colour available for powdercoated frames. Click here for Dulux Powdercoating Chart.