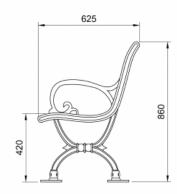

## TM4275: Flinders Seat







DDA DDA

## DIMENSIONS

Length: 1800mm | Width: 625mm | Height: 860mm

## MATERIALS

Frame: Aluminium Battens: Australian Hardwood Timber (Class 1) | Aluminium Battens

## **FINISHES**

Frame: Powdercoated | Natural Battens: Quantum gold oil | Natural or powdercoated aluminium

Note: Any standard Dulux colour available for powdercoated frames. Click here for Dulux Powdercoating Chart.

Eternity, Zeus and Intensity ranges incur additional charges

FIXINGS Bolt down fixing | Spigot Fixing

OTHER OPTIONS Armrests standard for this product Custom modifications available