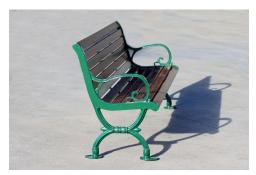

## TM4275: Flinders Seat

DDA DDA

## MATERIALS

Frame: Aluminium Battens: Australian Hardwood Timber (Class 1) | Aluminium Battens

## **FINISHES**

Frame: Powdercoated | Natural Battens: Quantum gold oil | Natural or powdercoated aluminium

Note: Any standard Dulux colour available for powdercoated frames. Click here for Dulux Powdercoating Chart.

Eternity, Zeus and Intensity ranges incur additional charges

FIXINGS Bolt down fixing | Spigot Fixing

OTHER OPTIONS Armrests standard for this product Custom modifications available