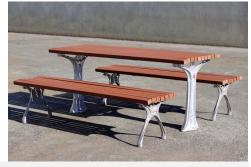

## TM4258: Wyndham Bench

DIMENSIONS Length: 1800mm | Width: 500mm | Height: 455mm

### MATERIALS

Frame: Aluminium Battens: Australian Hardwood Timber (Class 1) | Enviroslat Recycled Battens | Aluminium Battens

#### **FINISHES**

Frame: Powdercoated | Natural Battens: Quantum gold oil | Enviroslat woodgrain | Natural or powdercoated aluminium

Note: Any standard Dulux colour available for powdercoated frames. Click here for Dulux Powdercoating Chart.