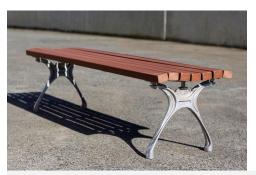

## TM4258: Wyndham Bench

DIMENSIONS Length: 1800mm | Width: 500mm | Height: 455mm

### MATERIALS

Frame: Aluminium Battens: Australian Hardwood Timber (Class 1) | Enviroslat Recycled Battens | Aluminium Battens

#### **FINISHES**

Frame: Powdercoated | Natural Battens: Quantum gold oil | Enviroslat woodgrain | Natural or powdercoated aluminium

Note: Any standard Dulux colour available for powdercoated frames. Click here for Dulux Powdercoating Chart.