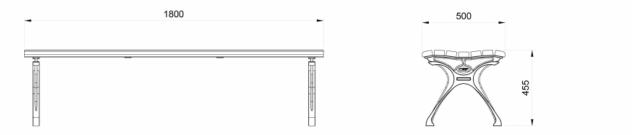

## TM4258: Wyndham Bench

DIMENSIONS Length: 1800mm | Width: 500mm | Height: 455mm