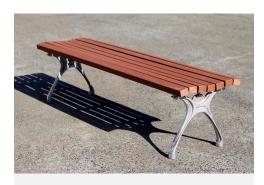

## TM4258: Wyndham Bench

DIMENSIONS Length: 1800mm | Width: 500mm | Height: 455mm

### MATERIALS

Frame: Aluminium Battens: Australian Hardwood Timber (Class 1) | Enviroslat Recycled Battens | Aluminium Battens

#### **FINISHES**

Frame: Powdercoated | Natural Battens: Quantum gold oil | Enviroslat woodgrain | Natural or powdercoated aluminium

Note: Any standard Dulux colour available for powdercoated frames. Click here for Dulux Powdercoating Chart.