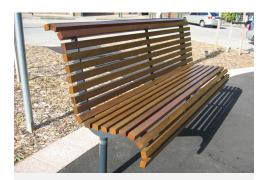

# TM4156: Contour Seat

### **MATERIALS**

Frame: Mild steel

Battens: Australian Hardwood Timber | Enviroslat Recycled Battens

#### **FINISHES**

Frame: Powdercoated | Galvanised Battens: Quantum gold oil | Enviroslat woodgrain

Note: Any standard Dulux colour available for powdercoated frames. Click here for Dulux Powdercoating Chart.