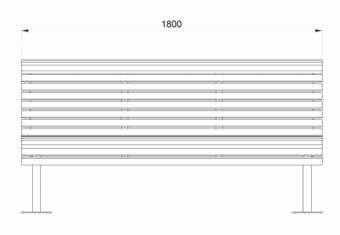

# TM4156: Contour Seat



#### **DIMENSIONS**

Length: 1800mm | Width: 640mm | Height:

### **MATERIALS**

Frame: Mild steel

Battens: Australian Hardwood Timber | Enviroslat Recycled Battens

#### **FINISHES**

Frame: Powdercoated | Galvanised Battens: Quantum gold oil | Enviroslat woodgrain

Note: Any standard Dulux colour available for powdercoated frames. Click here for Dulux Powdercoating Chart.

Eternity, Zeus and Intensity ranges incur additional charges



#### **FIXINGS**

Bolt down fixing | Extended leg

## **OTHER OPTIONS**

Armrests available for this product Custom modifications available