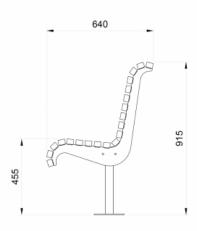

# TM4156: Contour Seat



#### **DIMENSIONS**

Length: 1800mm | Width: 640mm | Height:

### **MATERIALS**

Frame: Mild steel

Battens: Australian Hardwood Timber | Enviroslat Recycled Battens

#### **FINISHES**

Frame: Powdercoated | Galvanised Battens: Quantum gold oil | Enviroslat woodgrain

Note: Any standard Dulux colour available for powdercoated frames. Click here for Dulux Powdercoating Chart.

Eternity, Zeus and Intensity ranges incur additional charges



#### **FIXINGS**

Bolt down fixing | Extended leg

## **OTHER OPTIONS**

Armrests available for this product Custom modifications available