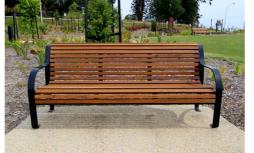

## TM4064: Albert Park Seat

#### DIMENSIONS

Length: 1930mm | Width: 725mm | Height: 860mm

#### MATERIALS

Frame: Mild steel Battens: Australian Hardwood Timber | Enviroslat Recycled Battens

#### **FINISHES**

Frame: Powdercoated | Galvanised Battens: Quantum oil | Enviroslat woodgrain

Note: Any standard Dulux colour available for powdercoated frames. Click here for Dulux Powdercoating Chart.

#### **OTHER OPTIONS**

Armrests standard for this product Custom modifications available