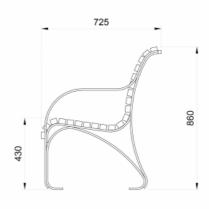

# Commercial Systems Australia Pty. Ltd.

## TM4064: Albert Park Seat







#### DIMENSIONS

Length: 1930mm | Width: 725mm | Height: 860mm

#### MATERIALS

Frame: Mild steel Battens: Australian Hardwood Timber | Enviroslat Recycled Battens

#### **FINISHES**

Frame: Powdercoated | Galvanised Battens: Quantum oil | Enviroslat woodgrain

Note: Any standard Dulux colour available for powdercoated frames. Click here for Dulux Powdercoating Chart.

Eternity, Zeus and Intensity ranges incur additional charges

### FIXINGS

Bolt down fixing

#### **OTHER OPTIONS**

Armrests standard for this product Custom modifications available