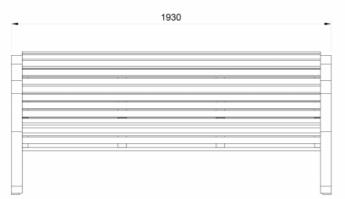

# Commercial Systems Australia Pty. Ltd.

## TM4064: Albert Park Seat







#### DIMENSIONS

Length: 1930mm | Width: 725mm | Height: 860mm

#### MATERIALS

Frame: Mild steel Battens: Australian Hardwood Timber | Enviroslat Recycled Battens

#### **FINISHES**

Frame: Powdercoated | Galvanised Battens: Quantum oil | Enviroslat woodgrain

Note: Any standard Dulux colour available for powdercoated frames. Click here for Dulux Powdercoating Chart.

Eternity, Zeus and Intensity ranges incur additional charges

### FIXINGS

Bolt down fixing

#### **OTHER OPTIONS**

Armrests standard for this product Custom modifications available