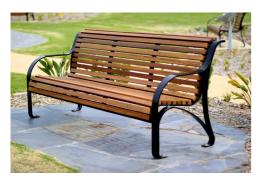

## TM4064: Albert Park Seat

#### DIMENSIONS

Length: 1930mm | Width: 725mm | Height: 860mm

#### MATERIALS

Frame: Mild steel Battens: Australian Hardwood Timber | Enviroslat Recycled Battens

#### **FINISHES**

Frame: Powdercoated | Galvanised Battens: Quantum oil | Enviroslat woodgrain

Note: Any standard Dulux colour available for powdercoated frames. Click here for Dulux Powdercoating Chart.

#### **OTHER OPTIONS**

Armrests standard for this product Custom modifications available