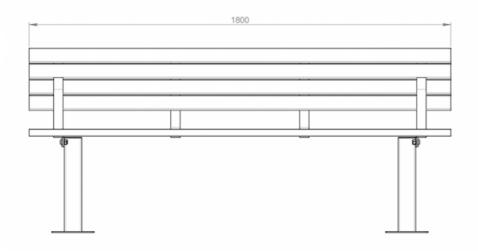

# TM4042: Yard Seat







## **DIMENSIONS**

Length: 1800mm | Width: 525mm | Height: 785mm

### **MATERIALS**

Frame: Mild steel Battens: Australian Hardwood Timber | Enviroslat Recycled Battens

## **FINISHES**

Frame: Powdercoated | Galvanised Battens: Quantum gold oil | Enviroslat

woodgrain

Note: Any standard Dulux colour available for powdercoated frames.
Click here for Dulux Powdercoating

Chart.

Eternity, Zeus and Intensity ranges incur

additional charges

## **FIXINGS**

Bolt down fixing | Extended leg

## **OTHER OPTIONS**

Armrests available for this product Custom modifications available