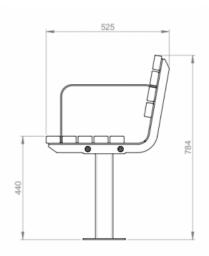

# TM4042: Yard Seat







## **DIMENSIONS**

Length: 1800mm | Width: 525mm | Height: 785mm

### **MATERIALS**

Frame: Mild steel Battens: Australian Hardwood Timber | Enviroslat Recycled Battens

## **FINISHES**

Frame: Powdercoated | Galvanised Battens: Quantum gold oil | Enviroslat

woodgrain

Note: Any standard Dulux colour available for powdercoated frames.
Click here for Dulux Powdercoating

Chart.

Eternity, Zeus and Intensity ranges incur

additional charges

## **FIXINGS**

Bolt down fixing | Extended leg

## **OTHER OPTIONS**

Armrests available for this product Custom modifications available