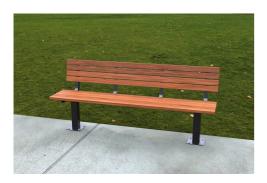

# TM4042: Yard Seat

## **DIMENSIONS**

Length: 1800mm | Width: 525mm | Height: 785mm

### **MATERIALS**

Frame: Mild steel Battens: Australian Hardwood Timber | Enviroslat Recycled Battens

## **FINISHES**

Frame: Powdercoated | Galvanised Battens: Quantum gold oil | Enviroslat

woodgrain

Note: Any standard Dulux colour available for powdercoated frames.
Click here for Dulux Powdercoating

Chart.