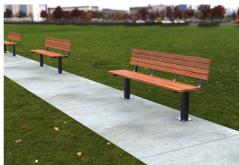

# TM4042: Yard Seat







## **DIMENSIONS**

Length: 1800mm | Width: 525mm | Height: 785mm

### **MATERIALS**

Frame: Mild steel Battens: Australian Hardwood Timber | Enviroslat Recycled Battens

## **FINISHES**

Frame: Powdercoated | Galvanised Battens: Quantum gold oil | Enviroslat

woodgrain

Note: Any standard Dulux colour available for powdercoated frames.
Click here for Dulux Powdercoating

Chart.

Eternity, Zeus and Intensity ranges incur

additional charges

## **FIXINGS**

Bolt down fixing | Extended leg

## **OTHER OPTIONS**

Armrests available for this product Custom modifications available