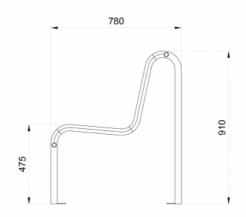

### Frame: Powdercoated Note: Any standard Dulux color

DIMENSIONS

MATERIALS

Frame: Mild steel

**FINISHES** 

Note: Any standard Dulux colour available for powdercoated frames. Click here for Dulux Powdercoating Chart.

Length: 1200, 1500 or 1800mm | Width: 780mm | Height: 910mm

Eternity, Zeus and Intensity ranges incur additional charges