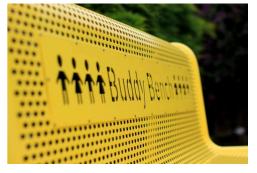

#### **OTHER OPTIONS**

Custom modifications available such as pictured plaque. CSA can also provide custom graphics for these plaques.