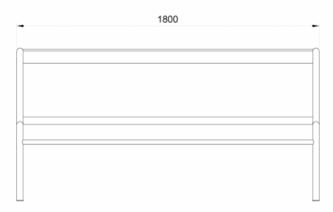

Length: 1200, 1500 or 1800mm | Width: 780mm | Height: 910mm

Eternity, Zeus and Intensity ranges incur additional charges