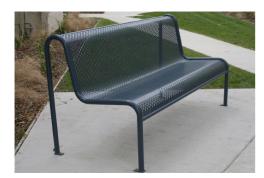

## PM2018: Perforated Seat

### Frame: Powdercoated Note: Any standard Dulux color

DIMENSIONS

MATERIALS

Frame: Mild steel

**FINISHES** 

Note: Any standard Dulux colour available for powdercoated frames. Click here for Dulux Powdercoating Chart.

Length: 1200, 1500 or 1800mm | Width: 780mm | Height: 910mm

Eternity, Zeus and Intensity ranges incur additional charges