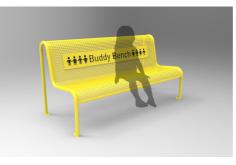

#### **OTHER OPTIONS**

Custom modifications available such as pictured plaque. CSA can also provide custom graphics for these plaques.