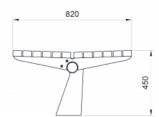

# **TM4613: Vivid Double Bench**



## **DIMENSIONS**

Length: 1800mm | Width: 820mm | Height: 450mm

#### **MATERIALS**

Top Frame: Mild steel | 304 Stainless Steel | Corten

Base Frame: Mild steel | 304 Stainless Steel Battens: Australian Hardwood Timber (Class 1) | Enviroslat Recycled Battens

#### **FINISHES**

Top Frame: Powdercoated | Galvanised | Satin polished | Rustic corten Base Frame: Powdercoated | Galvanised | Satin polished Battens: Quantum Gold oil | Enviroslat

woodgrain





## **FIXINGS**

Bolt down fixing | Extended leg

# **OTHER OPTIONS**

Armrests available for this product Custom modifications available