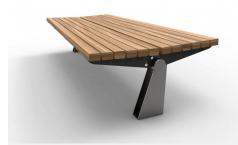

# **TM4613: Vivid Double Bench**

#### **MATERIALS**

Top Frame: Mild steel | 304 Stainless Steel | Corten

Base Frame: Mild steel | 304 Stainless Steel Battens: Australian Hardwood Timber (Class 1) | Enviroslat Recycled Battens

#### **FINISHES**

Top Frame: Powdercoated | Galvanised | Satin polished | Rustic corten Base Frame: Powdercoated | Galvanised | Satin polished Battens: Quantum Gold oil | Enviroslat

woodgrain