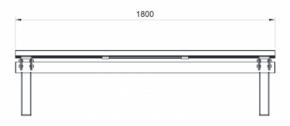

# **TM4613: Vivid Double Bench**



## **DIMENSIONS**

Length: 1800mm | Width: 820mm | Height: 450mm

#### **MATERIALS**

Top Frame: Mild steel | 304 Stainless Steel | Corten

Base Frame: Mild steel | 304 Stainless Steel Battens: Australian Hardwood Timber (Class 1) | Enviroslat Recycled Battens

#### **FINISHES**

Top Frame: Powdercoated | Galvanised | Satin polished | Rustic corten Base Frame: Powdercoated | Galvanised | Satin polished Battens: Quantum Gold oil | Enviroslat

woodgrain





## **FIXINGS**

Bolt down fixing | Extended leg

# **OTHER OPTIONS**

Armrests available for this product Custom modifications available