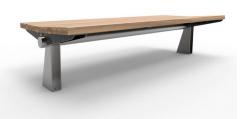

# **TM4613: Vivid Double Bench**

#### **MATERIALS**

Top Frame: Mild steel | 304 Stainless Steel | Corten

Base Frame: Mild steel | 304 Stainless Steel Battens: Australian Hardwood Timber (Class 1) | Enviroslat Recycled Battens

#### **FINISHES**

Top Frame: Powdercoated | Galvanised | Satin polished | Rustic corten Base Frame: Powdercoated | Galvanised | Satin polished Battens: Quantum Gold oil | Enviroslat

woodgrain