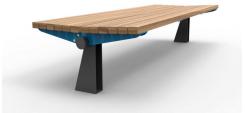

# **TM4613: Vivid Double Bench**

#### **MATERIALS**

Top Frame: Mild steel | 304 Stainless Steel | Corten

Base Frame: Mild steel | 304 Stainless Steel Battens: Australian Hardwood Timber (Class 1) | Enviroslat Recycled Battens

#### **FINISHES**

Top Frame: Powdercoated | Galvanised | Satin polished | Rustic corten Base Frame: Powdercoated | Galvanised | Satin polished Battens: Quantum Gold oil | Enviroslat

woodgrain