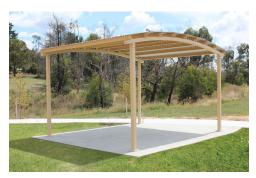

# **BS8160: Wandong Park Shelter**

Family friendly

DDA

## **MATERIALS**

Frame: Mild steel Roof: Colourbond corrugated sheet