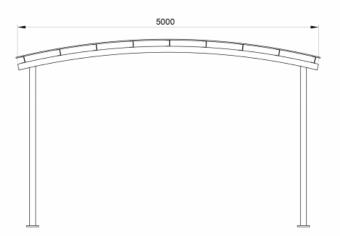

# **BS8160: Wandong Park Shelter**





Family friendly



DDA

#### **DIMENSIONS**

Length: 5000mm | Depth: 4000mm | Height: 3110mm

## **MATERIALS**

Frame: Mild steel Roof: Colourbond corrugated sheet

#### **FINISHES**

Frame: Galvanised | Galvanised - Two pack polyurethane paint

Note: Any standard Dulux colour available for painted frames. Click here for Dulux Colour Chart.

Eternity, Zeus and Intensity ranges incur additional charges

### **FIXINGS**

Specific to context

## **OTHER OPTIONS**

Custom modifications available, including custom sizes, concealed drainage, wind protecting side walls and wall mounted CSA seating and tables