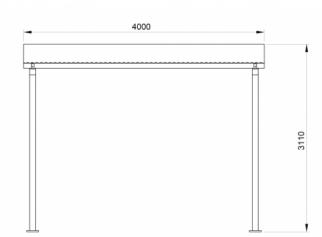

# **BS8160: Wandong Park Shelter**





Family friendly



DDA

#### **DIMENSIONS**

Length: 5000mm | Depth: 4000mm | Height: 3110mm

## **MATERIALS**

Frame: Mild steel Roof: Colourbond corrugated sheet

#### **FINISHES**

Frame: Galvanised | Galvanised - Two pack polyurethane paint

Note: Any standard Dulux colour available for painted frames. Click here for Dulux Colour Chart.

Eternity, Zeus and Intensity ranges incur additional charges

### **FIXINGS**

Specific to context

## **OTHER OPTIONS**

Custom modifications available, including custom sizes, concealed drainage, wind protecting side walls and wall mounted CSA seating and tables