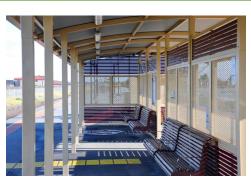

# **BS8132: Deer Park Shelter**

DDA

DDA

Family friendly

mily ndly

## MATERIALS

Frame: Mild steel Roof: Colourbond corrugated sheet Panels: Expanded mesh