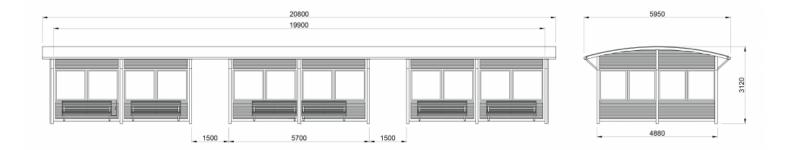

# **BS8132: Deer Park Shelter**



DDA

DDA





Family friendly

mily ndly

#### DIMENSIONS

Length: 20.8m | Depth: 5.9m | Height: 3.1m

## MATERIALS

Frame: Mild steel Roof: Colourbond corrugated sheet Panels: Expanded mesh

#### **FINISHES**

Frame: Galvanised | Galvanised – Two pack polyurethane paint

Note: Any standard Dulux colour available for painted frames. Click here for Dulux Colour Chart.

Eternity, Zeus and Intensity ranges incur additional charges

## FIXINGS

Specific to context

# **OTHER OPTIONS**

Concealed drainage through end posts Custom modifications available, including custom sizes, panel material options and CSA seating