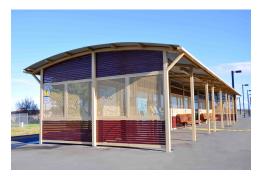

# **BS8132: Deer Park Shelter**

DDA

DDA

Family friendly

mily ndly

#### DIMENSIONS

Length: 20.8m | Depth: 5.9m | Height: 3.1m

## MATERIALS

Frame: Mild steel Roof: Colourbond corrugated sheet Panels: Expanded mesh